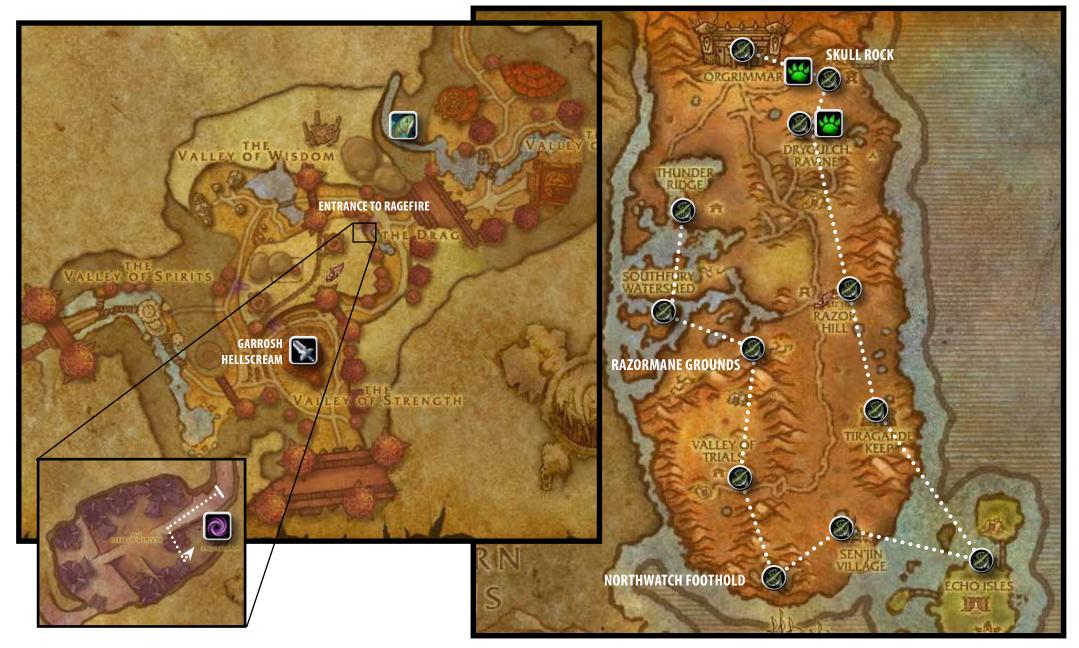

## DUROTAR

| Area                | WP      | Action  | $\checkmark$ | Detail                                       | Achieve                | Detail                                          |
|---------------------|---------|---------|--------------|----------------------------------------------|------------------------|-------------------------------------------------|
| Zone-wide           |         | battle  |              | Win a pet battle                             | World Pet Mauler       |                                                 |
| Orgrimmar           | 45   7  | explore |              |                                              | World Explorer         |                                                 |
| Skull Rock          | 54 13   | explore |              |                                              | World Explorer         |                                                 |
|                     |         | catch   |              | Creepy Crawly                                | World Safari           | [zone exclusive!]                               |
| Drygulch Ravine     | 53   23 | explore |              |                                              | World Explorer         |                                                 |
| Razor Hill          | 53   43 | explore |              |                                              | World Explorer         |                                                 |
|                     |         |         |              | Spiny Lizard                                 | World Safari           | [zone exclusive!] only in Orgrimmar and Durotar |
| Tiragarde Keep      | 57   57 | explore |              |                                              | World Explorer         |                                                 |
| Echo Isles          | 62   81 | explore |              |                                              | World Explorer         |                                                 |
| Sen'jin Village     | 55   74 | explore |              |                                              | World Explorer         |                                                 |
| Northwatch Foothold | 50   79 | explore |              |                                              | World Explorer         |                                                 |
| Valley of Trials    | 43   65 | explore |              |                                              | World Explorer         |                                                 |
| Razormane Grounds   | 46   49 | explore |              |                                              | World Explorer         |                                                 |
| Southfury Watershed | 40   40 | explore |              |                                              | Surveying the Damage   |                                                 |
| Thunder Ridge       | 40   26 | explore |              |                                              | World Explorer         |                                                 |
|                     |         |         |              |                                              |                        |                                                 |
| ORGRIMMAR           |         |         |              |                                              |                        |                                                 |
| Zone-wide           |         |         |              | win a pet battle                             | Big City Brawler       | Dung Beetle / Spiny Lizard                      |
|                     |         | fish    |              | Fish something up in Orgrimmar and Stormwind | The Fishing Diplomat   |                                                 |
|                     |         | fish    |              | Fish up Old Crafty in Orgrimmar              | Old Crafty             | most secret fihsing spot                        |
|                     |         | slay    |              | 5 Horde players                              | Wrath of the Alliance  |                                                 |
| Valley of Strength  |         | slay    |              | Garrosh Hellscream                           | Death to the Warchief! |                                                 |

| RAGEFIRE CHAS      | M       |                                                |                       |                                                                                                                                                                                        |
|--------------------|---------|------------------------------------------------|-----------------------|----------------------------------------------------------------------------------------------------------------------------------------------------------------------------------------|
| Lava Guard Gordoth | 54   51 | Defeat Lava Guard Gordoth                      | Ragefire Chasm        | The entrance to Ragefire Chasm is a small cave entrance<br>at 54   51. You can fly all the way down the tunnel and into the<br>entrance assuming you don't get knocked off your mount. |
|                    |         | Complete the achievement <i>Ragefire Chasm</i> | Classic Dungeonmaster |                                                                                                                                                                                        |