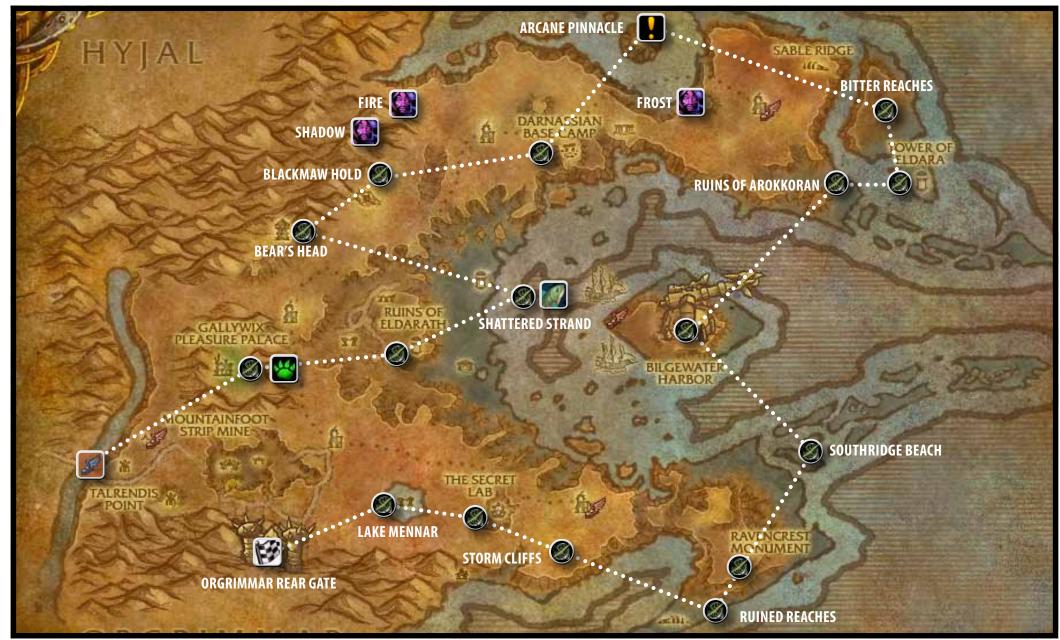

### AZSHARA

| Area                                                  | WP      | Action  | $\checkmark$ | Detail                                                                                        | Achieve                           | Notes                                                                                                                                                                                                                                                  |
|-------------------------------------------------------|---------|---------|--------------|-----------------------------------------------------------------------------------------------|-----------------------------------|--------------------------------------------------------------------------------------------------------------------------------------------------------------------------------------------------------------------------------------------------------|
| Zone-wide                                             |         | battle  |              | Win a pet battle                                                                              | World Pet Mauler                  |                                                                                                                                                                                                                                                        |
| Gallywix Pleasure Palace                              | 20   56 | explore |              |                                                                                               | World Explorer                    |                                                                                                                                                                                                                                                        |
|                                                       |         | catch   |              | Robo-Chick                                                                                    | World Safari                      | around all goblin villages                                                                                                                                                                                                                             |
|                                                       |         | catch   |              | Rabid Nut Varmint 5000                                                                        | World Safari                      | around all goblin villages                                                                                                                                                                                                                             |
| Ruins of Eldarath                                     | 34   53 | explore |              |                                                                                               | World Explorer                    |                                                                                                                                                                                                                                                        |
| The Shattered Strand                                  | 45   50 | explore |              |                                                                                               | World Explorer                    |                                                                                                                                                                                                                                                        |
|                                                       |         | catch   |              | Turquoise Turtle                                                                              | World Safari                      | [zone exclusive!] along all coastlines                                                                                                                                                                                                                 |
|                                                       |         | fish    |              | 52 Pound Redgill                                                                              | One That Didn't Get Away          | [rare] <1% drop rate                                                                                                                                                                                                                                   |
| Bay of Storms                                         |         | fish    |              | 103 Pound Mightfish                                                                           | One That Didn't Get Away          | [rare] <1% drop rate                                                                                                                                                                                                                                   |
| Bear's Head                                           | 25   38 | explore |              |                                                                                               | World Explorer                    |                                                                                                                                                                                                                                                        |
| Blackmaw Hold                                         | 38   30 | explore |              |                                                                                               | World Explorer                    |                                                                                                                                                                                                                                                        |
| Darnassain Base Camp                                  | 50   27 | explore |              |                                                                                               | World Explorer                    |                                                                                                                                                                                                                                                        |
| <b>Arcane Pinnacle</b><br>(portals to all the Trials) | 31   26 | quest   |              | In Archmage Xylem's Trial of Shadow trap<br>20 Weeping Souls without taking damage.           | Glutton for Shadowy<br>Punishment | <ul> <li>click the crystal to start the event</li> <li>lure the shadow spawns over the pink runes on the ground</li> <li>destroy 20 without getting hit ( a miss counts)</li> <li>you can mount up / kill unwanted spawns to make it easier</li> </ul> |
|                                                       | 33   23 | quest   |              | In Archmage Xylem's Trial of Fire gain 10 stacks of Fire Dancing without taking damage.       | Glutton for Fiery Punishment      | <ul> <li>/dance</li> <li>follow Darwin to the runes that won't have fire fountains</li> <li>standing on a non-firey rune gives 1 stack per burst</li> </ul>                                                                                            |
|                                                       | 62 21   | quest   |              | In Archmage Xylem's Trial of Frost gain<br>20 stacks of Essence of Ice without taking damage. | Glutton for Icy Punishment        | <ul> <li>standing next to a small icy orb gives 1 stack of Ice Essence</li> <li>crossing blue runes &amp; frosty waves cause damage</li> <li>you can mount &amp; fly up and down to make it easier</li> </ul>                                          |
| Bitter Reaches                                        | 57   12 | explore |              |                                                                                               | World Explorer                    |                                                                                                                                                                                                                                                        |
| Tower of Eldara                                       | 80   31 | explore |              |                                                                                               | World Explorer                    |                                                                                                                                                                                                                                                        |
| Ruins of Arokkoran                                    | 71   33 | explore |              |                                                                                               | World Explorer                    |                                                                                                                                                                                                                                                        |
| Bilgewater Harbor                                     | 58   51 | explore |              |                                                                                               | World Explorer                    |                                                                                                                                                                                                                                                        |
| Southridge Beach                                      | 68   69 | explore |              |                                                                                               | World Explorer                    |                                                                                                                                                                                                                                                        |
| Ravencrest Monument                                   | 64   81 | explore |              |                                                                                               | World Explorer                    |                                                                                                                                                                                                                                                        |
| The Ruined Reaches                                    | 58   90 | explore |              |                                                                                               | World Explorer                    |                                                                                                                                                                                                                                                        |
| Storm Cliffs                                          | 50   82 | explore |              |                                                                                               | World Explorer                    |                                                                                                                                                                                                                                                        |
| Lake Mennar                                           | 35   74 | explore |              |                                                                                               | World Explorer                    |                                                                                                                                                                                                                                                        |
| The Secret Lab                                        | 43   75 | explore |              |                                                                                               | World Explorer                    |                                                                                                                                                                                                                                                        |
| Orgrimmar Rear Gate                                   | 24   80 | explore |              |                                                                                               | World Explorer                    |                                                                                                                                                                                                                                                        |