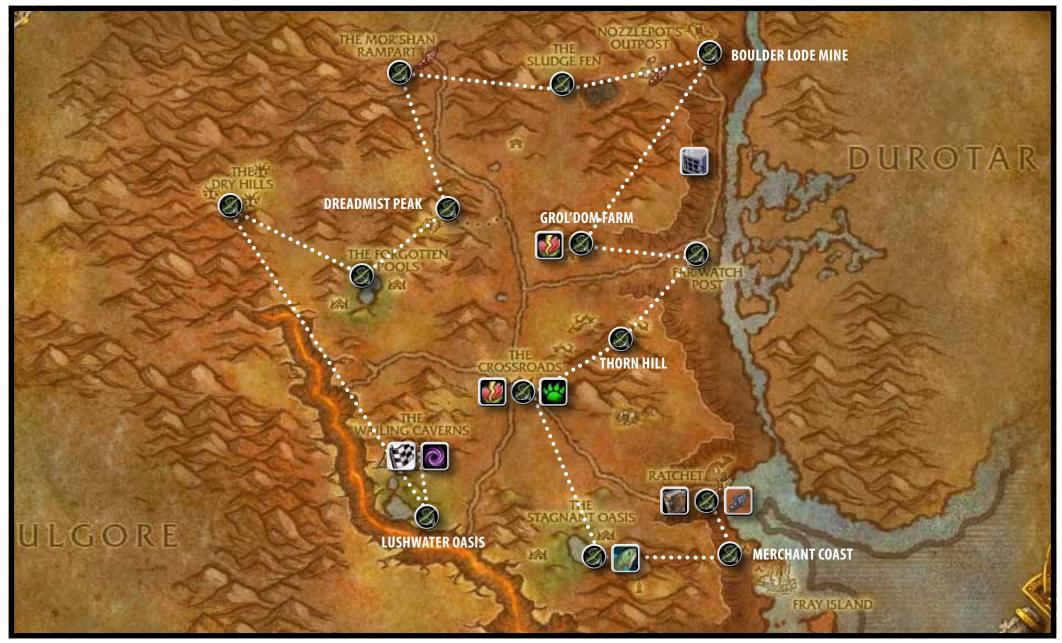

## NORTHERN BARRENS

| Area                 | WP      | Action  | V | Detail                         | Achieve                  | Notes                                                                                                   |
|----------------------|---------|---------|---|--------------------------------|--------------------------|---------------------------------------------------------------------------------------------------------|
| Zone-wide            |         | battle  |   | Win a pet battle               | World Pet Mauler         |                                                                                                         |
| Ratchet              | 67   72 | explore |   |                                | World Explorer           |                                                                                                         |
|                      |         | read    |   | Mount Hyjal and Illidan's Gift | Well Read                | inside the inn                                                                                          |
|                      |         | read    |   | Sargeras and the Betrayal      | Well Read                | inside the inn                                                                                          |
| The Merchant Coast   | 70   89 | explore |   |                                | World Explorer           |                                                                                                         |
| The Stagnant Oasis   | 55   80 | explore |   |                                | World Explorer           |                                                                                                         |
|                      |         | fish    |   | Deviate Fish                   | The Limnologist          | inland rivers and lakes                                                                                 |
| The Crossroads       | 49 58   | explore |   |                                | World Explorer           |                                                                                                         |
|                      |         | catch   |   | Cheetah Cub                    | World Safari             | Scattered throughout the zone. Also in Southern Barrens                                                 |
|                      |         | /love   |   | Gazelle                        | Squirrels I've Loved     |                                                                                                         |
| Thorn Hill           | 58   49 | explore |   |                                | World Explorer           |                                                                                                         |
| Far Watch Post       | 67   39 | explore |   |                                | World Explorer           |                                                                                                         |
| Grol'dom Farm        | 53   41 | explore |   |                                | World Explorer           |                                                                                                         |
|                      |         | /love   |   | Swine                          | Squirrels I've Loved     |                                                                                                         |
|                      |         | gather  |   | Leaping Hatchling              | That's a Lot of Pet Food | collected from Takk's Nest at one of 4 spawn points<br>/way 61.0 19.8   62.8 20.3   64.2 23   65.0 28.7 |
| Boulder Lode Mine    | 66 12   | explore |   |                                | World Explorer           |                                                                                                         |
| The Sludge Fen       | 57 19   | explore |   |                                | World Explorer           |                                                                                                         |
| The Mor'shan Rampart | 42 15   | explore |   |                                | World Explorer           |                                                                                                         |
| Dreadmist Peak       | 42   38 | explore |   |                                | World Explorer           |                                                                                                         |
| The Forgotten Pools  | 36   45 | explore |   |                                | World Explorer           |                                                                                                         |
| The Dry Hills        | 27   31 | explore |   |                                | World Explorer           |                                                                                                         |
| Lushwater Oasis      | 40   74 | explore |   |                                | World Explorer           |                                                                                                         |

| WAILING CAVERNS      |                                          |                          |                                                            |
|----------------------|------------------------------------------|--------------------------|------------------------------------------------------------|
| Zone-wide            | Deviate Hatchling                        | That's a Lot of Pet Food | [0.2% drop rate] from Deviate Ravagers & Deviate Guardians |
| Mutanus the Devourer | Defeat Mutanus the Devourer              | Wailing Caverns          |                                                            |
|                      | Complete the achievement Wailing Caverns | Classic Dungeonmaster    | Component of Classic Dungeonmaster                         |