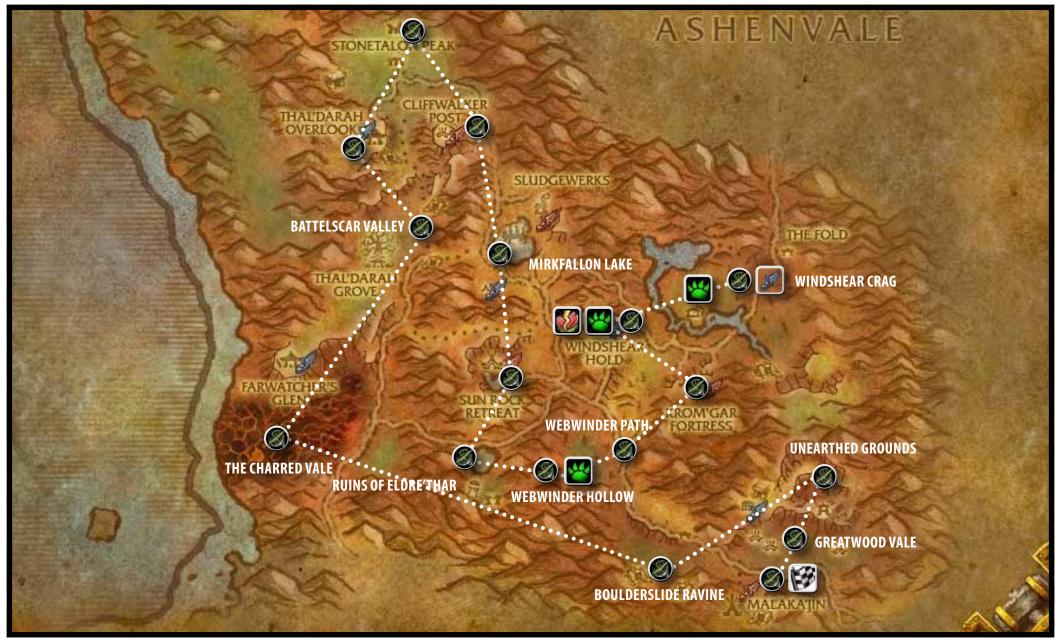

## STONETALON MOUNTAINS

| Area                | WP      | Action  | $\checkmark$ | Detail                 | Achieve             | Notes             |
|---------------------|---------|---------|--------------|------------------------|---------------------|-------------------|
| Zone-wide           |         | quest   |              | Complete 55 quests     | The Loremaster      |                   |
|                     |         | battle  |              | Win a pet battle       | World Pet Mauler    |                   |
| Windshear Crag      | 68   51 | explore |              |                        | World Explorer      |                   |
|                     |         | catch   |              | Coral Snake            | World Safari        | [zone exclusive!] |
| Windshear Hold      | 58   57 | explore |              |                        | World Explorer      |                   |
|                     |         | /love   |              | Alpine Chipmunk        | Squirrels Who Cared |                   |
|                     |         | catch   |              | Alpine Chipmunk        | World Safari        |                   |
| Krom'Gar Fortress   | 66   65 | explore |              |                        | World Explorer      |                   |
| Webwinder Path      | 58   66 | explore |              |                        | World Explorer      |                   |
| Webwinder Hollow    | 57   73 | explore |              |                        | World Explorer      |                   |
|                     |         | catch   |              | Venomspitter Hatchling | World Safari        | [zone exclusive!] |
| Ruins of Eldre'thar | 48   76 | explore |              |                        | World Explorer      |                   |
| Sun Rock Retreat    | 49 61   | explore |              |                        | World Explorer      |                   |
| Mirkfallon Lake     | 51   45 | explore |              |                        | World Explorer      |                   |
| Cliffwalker Post    | 45   32 | explore |              |                        | World Explorer      |                   |
| Stonetalon Peak     | 41   22 | explore |              |                        | World Explorer      |                   |
| Thal'darah Overlook | 38   32 | explore |              |                        | World Explorer      |                   |
| Battelscar Valley   | 41   39 | explore |              |                        | World Explorer      |                   |
| The Charred Vale    | 32   68 | explore |              |                        | World Explorer      |                   |
| Boulderslide Ravine | 63   87 | explore |              |                        | World Explorer      |                   |
| Unearthed Grounds   | 76   76 | explore |              |                        | World Explorer      |                   |
| Greatwood Vale      | 75   86 | explore |              |                        | World Explorer      |                   |
| Malaka'jin          | 70   91 | explore |              |                        | World Explorer      |                   |