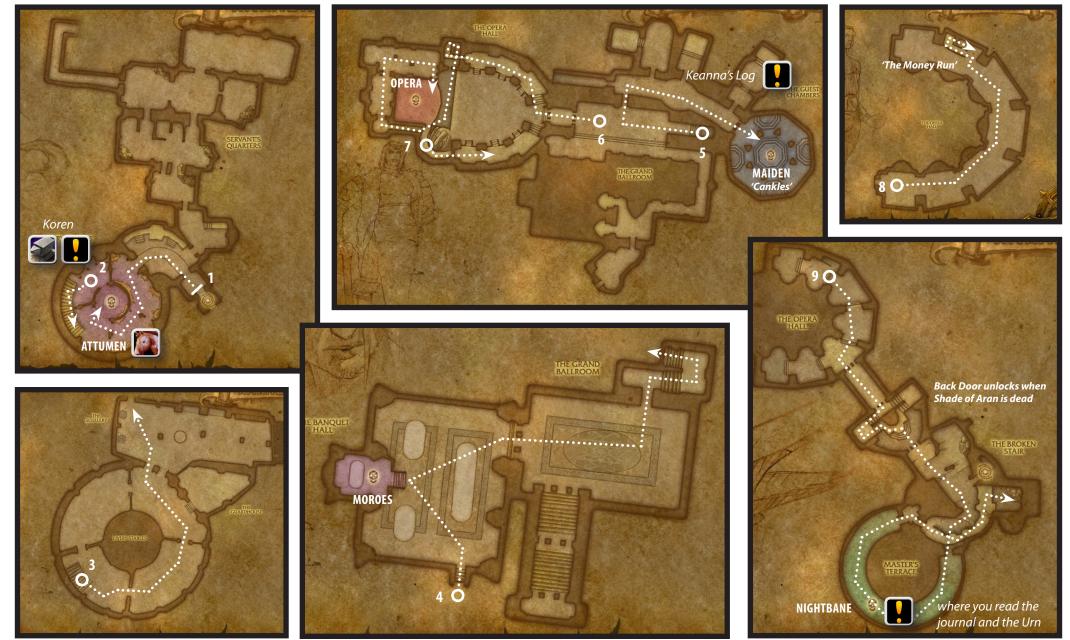

## THE VIOLET EYE

|                      | $\checkmark$ | Item                           | Started by   | WP      | Zone                  | Completed in         | Rep (base) | Notes                                        |
|----------------------|--------------|--------------------------------|--------------|---------|-----------------------|----------------------|------------|----------------------------------------------|
| Violet Signet Ring   |              |                                |              |         |                       |                      |            |                                              |
| at Friendly          |              | Path of the Violet [Role]      |              |         |                       |                      | 250        | Violet Signet                                |
| at Honored           |              | Distinguished Service          |              |         |                       |                      | 350        | upgrade to Violet Signet                     |
| at Revered           |              | Down the Violet Path           |              |         |                       |                      | 350        | further upgrade to Violet Signet             |
| at Exalted           |              | Eminence Among the Violet Eye  |              |         |                       |                      | 350        | Violet Signet of the [Role]                  |
| Key to Karazhan      |              | Arcane Disturbances            | Alturus      | 47   75 | Deadwind Pass         | Deadwind Pass        | 250        | (key not required, quest chain for rep only) |
| available at Neutral |              | Restless Activity              | Alturus      | 47   75 | Deadwind Pass         | Deadwind Pass        | 250        | collect / kill quests around Karazhan        |
|                      |              | Contact from Dalaran           | Alturus      | 47   75 | Deadwind Pass         | Hillsbrad Foothills  | 75         | speak to Cedric                              |
|                      |              | Khadgar                        | Cedric       | 30   30 | Hillsbrad Foothills   | Shattrath City       | 75         | speak to Khadgar                             |
|                      |              | Entry Into Karazhan            | Khadgar      | 54   44 | Shattrath City        | Shadow Labyrinth     | 250        | 1st key on a ledge next to Murmur            |
|                      |              | The Second and Third Fragments | Khadgar      | 54   44 | Shattrath City        | S'vaults & Arcatraz  | 350        | 3rd key underwater in a poo                  |
|                      |              | The Master's Touch             | Khadgar      | 54   44 | Shattrath City        | The Black Morass     | 350        | help Medivh open the Dark Portal             |
|                      |              | Return to Khadgar              | Medivh       | 54   44 | Black Morass          | Shattrath City       | 500        | talk to Khadgar                              |
|                      |              | The Violet Eye                 | Khadgar      | 54   44 | Shattrath City        | Deadwind Pass        | 75         | talk to Alturus                              |
|                      |              | Assessing the Situation        | Alturus      | 47   75 | Deadwind Pass         | Karazhan             | 250        | find Koren                                   |
|                      |              | Keanna's Log                   | Koren        |         | Kara - The Stables    | Karazhan             | 250        | find Keanna's Log                            |
|                      |              | A Demonic Presence             | Keanna's Log |         | Kara - Guest Quarters | Karazhan             | 250        | kill Prince Malchezaar                       |
|                      |              | The New Directive              | Alturus      | 47   75 | Deadwind Pass         | Hillsbrad Foothills  | 3000       | final turn-in to Cedric                      |
| Summoning Nightbane  |              | Medivh's Journal               | Alturus      | 47   75 | Deadwind Pass         | Karazhan             | 250        | Talk to Wraiven                              |
|                      |              | In Good Hands                  | Wraiven      |         | Kara - The Menagerie  | Karazhan             | 10         | Talk to Gradav                               |
|                      |              | Kamsis                         | Gradav       |         | Kara - The Menagerie  | Karazhan             | 10         | Talk to Kamsis                               |
|                      |              | The Shade of Aran              | Kamsis       |         | Kara - The Menagerie  | Karazhan             | 250        | Kill the Shade of Aran                       |
|                      |              | The Master's Terrace           | Kamsis       |         | Kara - The Menagerie  | Karazhan             | 250        | Read the Journal on the Master's terrace     |
|                      |              | Digging Up the Past            | Alturus      | 47   75 | Deadwind Pass         | Deadwind Pass        | 250        | Retrieve a bone fragment                     |
|                      |              | A Colleague's Aid              | Alturus      | 47   75 | Deadwind Pass         | Netherstorm          | 75         | Take the bone fragment to Netherstorm        |
|                      |              | Kalynna's Request              | Kalyanna     |         | Netherstorm           | Seth & Shatt'd Halls | 250        | Collect Boss drops                           |
|                      |              | Nightbane                      | Kalyanna     |         | Netherstorm -         | Karazhan             | 3000       | Touch the Urn in Karazhan                    |