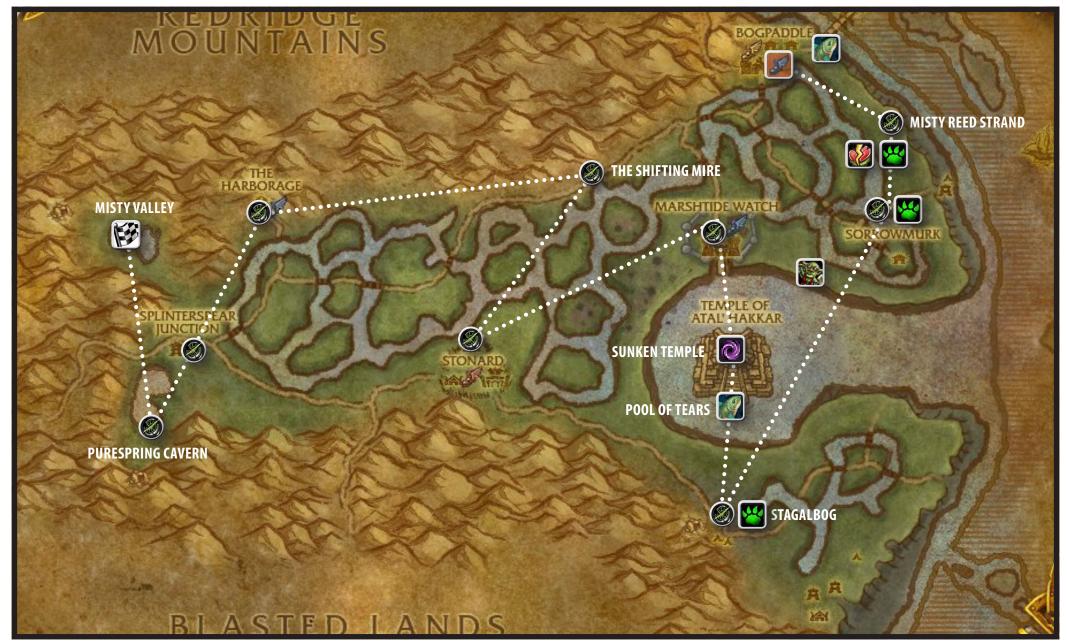

### SWAMP OF SORROWS

| Area                   | WP      | Action  | $\checkmark$ | Detail                                     | Achieve                      | Notes                                                   |
|------------------------|---------|---------|--------------|--------------------------------------------|------------------------------|---------------------------------------------------------|
| Zone-wide              |         | quest   |              | Complete 25 quests                         | The Loremaster               |                                                         |
|                        |         | battle  |              | Win a pet battle                           | World Pet Mauler             |                                                         |
| Bogpaddle              | 72 14   | explore |              |                                            | World Explorer               |                                                         |
|                        |         | fish    |              | Large Raw Mightfish                        | The Oceanographer            | coastal open water                                      |
|                        |         | fish    |              | Big-Mouth Clam                             | The Oceanographer            | coastal open water                                      |
|                        |         | fish    |              | Raw Summer Bass                            | The Oceanographer            | coastal open water *Seasonal: Mar 20 - Sep 22           |
|                        |         | fish    |              | Winter Squid                               | The Oceanographer            | coastal open water *Seasonal: Sep 22 - Mar 20           |
|                        |         | fish    |              | Darkclaw Lobster                           | The Oceanographer            | coastal open water                                      |
|                        |         | fish    |              | Stonescale Eel                             | The Oceanographer            | coastal schools                                         |
| Misty Reed Strand      | 86   24 | explore |              |                                            | World Explorer               |                                                         |
|                        |         | catch   |              | Swamp Moth                                 | World Safari                 | [zone exclusive!] often found as a secondary pet        |
|                        |         | /love   |              | Huge Toad                                  | Squirrels who've shared      |                                                         |
|                        |         | catch   |              | Huge Toad                                  | World Safari                 |                                                         |
| Sorrowmurk             | 83   39 | explore |              |                                            | World Explorer               |                                                         |
|                        |         | catch   |              | Moccasin                                   | World Safari                 | [zone exclusive!]                                       |
|                        |         | quest   |              | Everessa <master pet="" tamer=""></master> | Taming the World             | Pet Level: 16                                           |
| Stagalbog              | 69 74   | explore |              |                                            | World Explorer               |                                                         |
|                        |         | catch   |              | Parrot                                     | World Safari                 |                                                         |
| Pool of Tears          | 69   53 | explore |              |                                            | World Explorer               |                                                         |
|                        |         | fish    |              | 22 Pound Lobster                           | The One That Didn't Get Away | [rare] coastal water best rate near Sunken Temple 0.01% |
| Marshtide Watch        | 68   36 | explore |              |                                            | World Explorer               |                                                         |
| Stonard                | 47   54 | explore |              |                                            | World Explorer               |                                                         |
| The Shifting Mire      | 41   39 | explore |              |                                            | World Explorer               |                                                         |
| The Harborage          | 28   33 | explore |              |                                            | World Explorer               |                                                         |
| Splinterspear Junction | 21   50 | explore |              |                                            | World Explorer               |                                                         |
| Purespring Cavern      | 18   66 | explore |              |                                            | World Explorer               |                                                         |
| Misty Valley           | 15 37   | explore |              |                                            | World Explorer               |                                                         |
|                        |         |         |              |                                            |                              |                                                         |
| SUNKEN TEMPLE          |         |         |              |                                            |                              |                                                         |
| Eranikus               |         |         |              | Defeat Shade of Eranikus                   | Sunken Temple                |                                                         |
|                        |         |         |              | Complete the achievement Sunken Temple     | Classic Dungeonmaster        |                                                         |