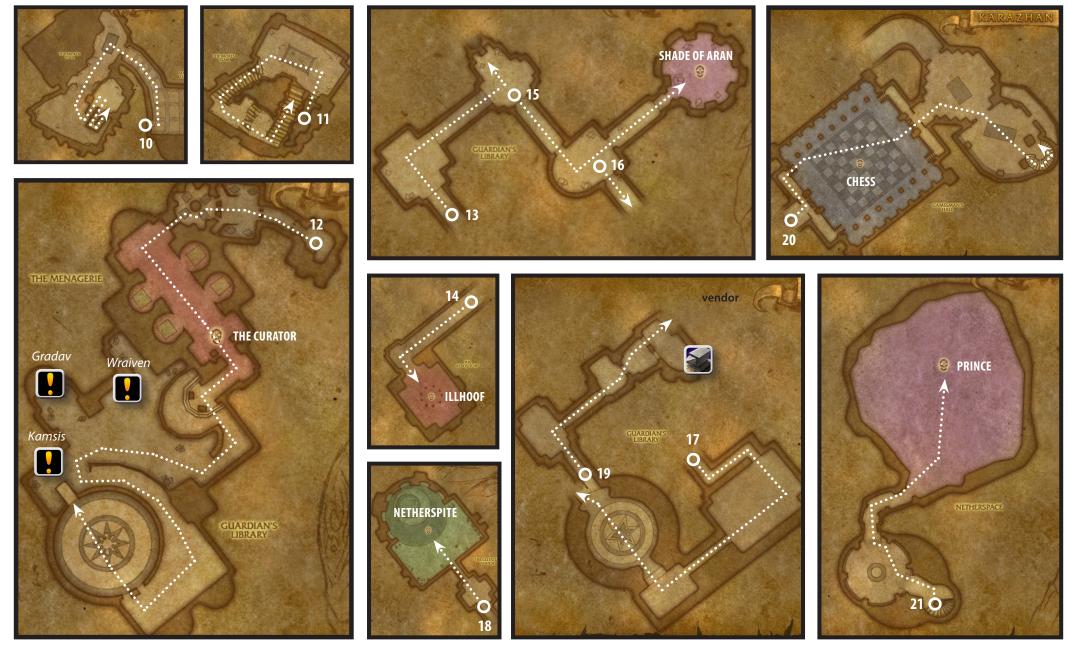

optional rep quests follow

TIME: 1 - 3 WEEKS

## THE VIOLET EYE

|                      | $\checkmark$ | Item                           | Started by   | WP      | Zone                  | Completed in         | Rep (base) | Notes                                        |
|----------------------|--------------|--------------------------------|--------------|---------|-----------------------|----------------------|------------|----------------------------------------------|
| Violet Signet Ring   |              |                                |              |         |                       |                      |            |                                              |
| at Friendly          |              | Path of the Violet [Role]      |              |         |                       |                      | 250        | Violet Signet                                |
| at Honored           |              | Distinguished Service          |              |         |                       |                      | 350        | upgrade to Violet Signet                     |
| at Revered           |              | Down the Violet Path           |              |         |                       |                      | 350        | further upgrade to Violet Signet             |
| at Exalted           |              | Eminence Among the Violet Eye  |              |         |                       |                      | 350        | Violet Signet of the [Role]                  |
| Key to Karazhan      |              | Arcane Disturbances            | Alturus      | 47   75 | Deadwind Pass         | Deadwind Pass        | 250        | (key not required, quest chain for rep only) |
| available at Neutral |              | Restless Activity              | Alturus      | 47   75 | Deadwind Pass         | Deadwind Pass        | 250        | collect / kill quests around Karazhan        |
|                      |              | Contact from Dalaran           | Alturus      | 47   75 | Deadwind Pass         | Hillsbrad Foothills  | 75         | speak to Cedric                              |
|                      |              | Khadgar                        | Cedric       | 30   30 | Hillsbrad Foothills   | Shattrath City       | 75         | speak to Khadgar                             |
|                      |              | Entry Into Karazhan            | Khadgar      | 54   44 | Shattrath City        | Shadow Labyrinth     | 250        | 1st key on a ledge next to Murmur            |
|                      |              | The Second and Third Fragments | Khadgar      | 54   44 | Shattrath City        | S'vaults & Arcatraz  | 350        | 3rd key underwater in a poo                  |
|                      |              | The Master's Touch             | Khadgar      | 54   44 | Shattrath City        | The Black Morass     | 350        | help Medivh open the Dark Portal             |
|                      |              | Return to Khadgar              | Medivh       | 54   44 | Black Morass          | Shattrath City       | 500        | talk to Khadgar                              |
|                      |              | The Violet Eye                 | Khadgar      | 54   44 | Shattrath City        | Deadwind Pass        | 75         | talk to Alturus                              |
|                      |              | Assessing the Situation        | Alturus      | 47   75 | Deadwind Pass         | Karazhan             | 250        | find Koren                                   |
|                      |              | Keanna's Log                   | Koren        |         | Kara - The Stables    | Karazhan             | 250        | find Keanna's Log                            |
|                      |              | A Demonic Presence             | Keanna's Log |         | Kara - Guest Quarters | Karazhan             | 250        | kill Prince Malchezaar                       |
|                      |              | The New Directive              | Alturus      | 47   75 | Deadwind Pass         | Hillsbrad Foothills  | 3000       | final turn-in to Cedric                      |
| Summoning Nightbane  |              | Medivh's Journal               | Alturus      | 47   75 | Deadwind Pass         | Karazhan             | 250        | Talk to Wraiven                              |
|                      |              | In Good Hands                  | Wraiven      |         | Kara - The Menagerie  | Karazhan             | 10         | Talk to Gradav                               |
|                      |              | Kamsis                         | Gradav       |         | Kara - The Menagerie  | Karazhan             | 10         | Talk to Kamsis                               |
|                      |              | The Shade of Aran              | Kamsis       |         | Kara - The Menagerie  | Karazhan             | 250        | Kill the Shade of Aran                       |
|                      |              | The Master's Terrace           | Kamsis       |         | Kara - The Menagerie  | Karazhan             | 250        | Read the Journal on the Master's terrace     |
|                      |              | Digging Up the Past            | Alturus      | 47   75 | Deadwind Pass         | Deadwind Pass        | 250        | Retrieve a bone fragment                     |
|                      |              | A Colleague's Aid              | Alturus      | 47   75 | Deadwind Pass         | Netherstorm          | 75         | Take the bone fragment to Netherstorm        |
|                      |              | Kalynna's Request              | Kalyanna     |         | Netherstorm           | Seth & Shatt'd Halls | 250        | Collect Boss drops                           |
|                      |              | Nightbane                      | Kalyanna     |         | Netherstorm -         | Karazhan             | 3000       | Touch the Urn in Karazhan                    |