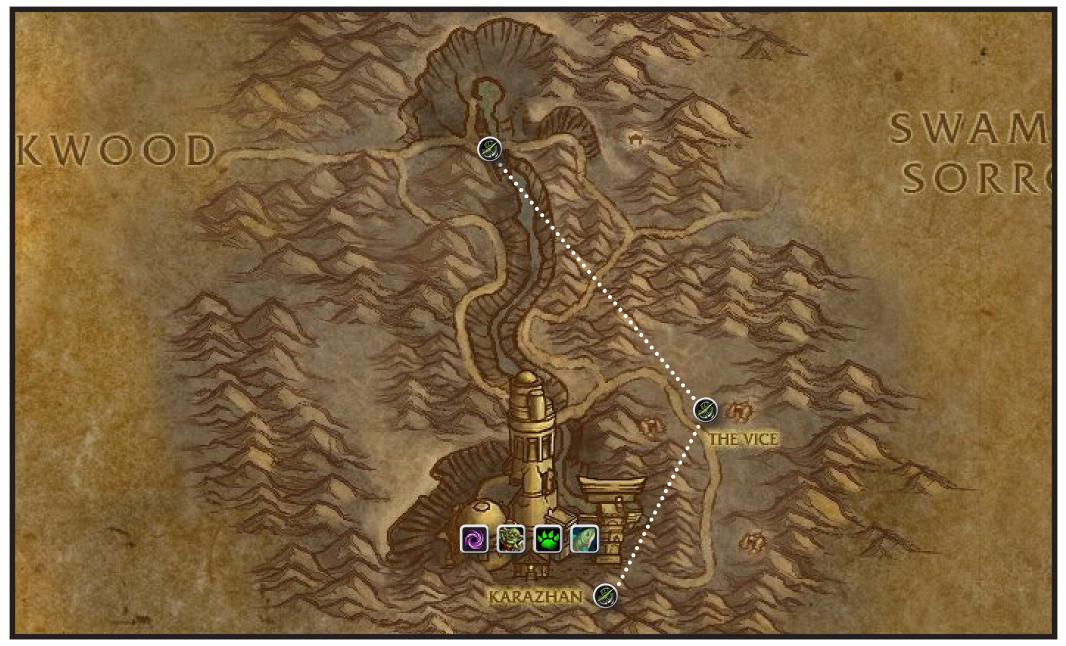

### DEADWIND PASS

| Area               | WP                         | Action  | V                   | Detail                                          | Achieve                           | Notes                                                                                                                                                                                           |
|--------------------|----------------------------|---------|---------------------|-------------------------------------------------|-----------------------------------|-------------------------------------------------------------------------------------------------------------------------------------------------------------------------------------------------|
| Zone-wide          |                            | battle  |                     | Win a pet battle                                | World Pet Mauler                  |                                                                                                                                                                                                 |
| Deadman's Crossing | 45   44                    | explore |                     |                                                 | Worls Explorer                    |                                                                                                                                                                                                 |
| The Vice           | 58   67                    | explore |                     |                                                 | World Explorer                    |                                                                                                                                                                                                 |
| Karazhan           | 45   73                    | explore |                     |                                                 | World Explorer                    |                                                                                                                                                                                                 |
|                    |                            | fish    |                     | Crescent-Tail Skullfish x1                      | Outland Gourmet & The Limnologist | at the small lake outside Karazhan                                                                                                                                                              |
|                    |                            | fish    |                     | Lightning Eel x1                                | The Outland Gourmet               |                                                                                                                                                                                                 |
|                    | fish 🛛 Bloodfin Catfish x1 |         | Bloodfin Catfish x1 | atfish x1 The Outland Gourmet & The Limnologist |                                   |                                                                                                                                                                                                 |
|                    |                            | quest   |                     | Lydia Accoste < Grand Master Pet Tamer>         | Eastern Kingdoms Grand Master     | Pet Level: 19                                                                                                                                                                                   |
|                    |                            | catch   |                     | Arcane eye                                      | That's Alot of Pet Food           | around Karazhan not underground                                                                                                                                                                 |
|                    |                            | catch   |                     | Restless Shadeling                              | World Safari                      | <ul> <li>they spawn exactly at midnight server time<br/>and despawn at 9am</li> <li>found underground in the Master's Cellar</li> <li>use either of the cellar entrances in the town</li> </ul> |