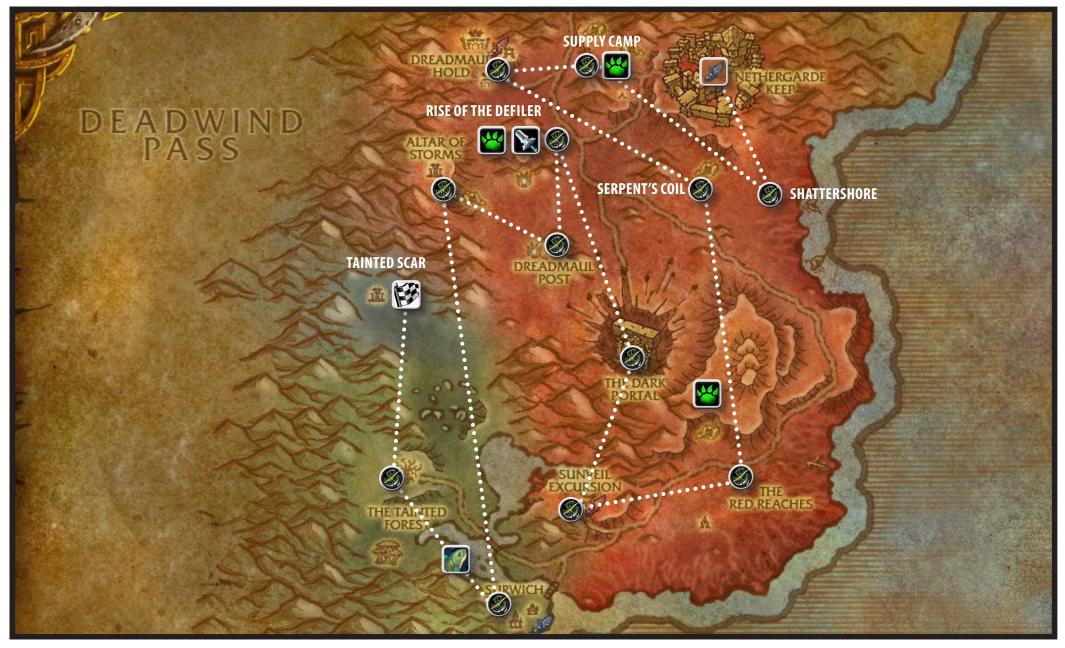

### BLASTED LANDS

| Area                    | WP      | Action  | $\checkmark$ | Detail                | Achieve                      | Notes                                           |
|-------------------------|---------|---------|--------------|-----------------------|------------------------------|-------------------------------------------------|
| Zone-wide               |         | quest   |              | Complete 35 quests    | The Loremaster               |                                                 |
|                         |         | battle  |              | Win a pet battle      | World Pet Mauler             |                                                 |
| Nethergarde Keep        | 61 16   | explore |              |                       | World Explorer               |                                                 |
| Shattershore            | 69 36   | explore |              |                       | World Explorer               |                                                 |
| Nethergarde Supply Camp | 52 15   | explore |              |                       | World Explorer               |                                                 |
|                         |         | catch   |              | Scorpling             | World Safari                 | [zone exclusive!] only found on top of the mesa |
| Dreadmaul Hold          | 41   14 | explore |              |                       | World Explorer               |                                                 |
| Serpent's Coil          | 59 29   | explore |              |                       | World Explorer               |                                                 |
| The Red Reaches         | 66   71 | explore |              |                       | World Explorer               |                                                 |
| Sunveil Excursion       | 50   72 | explore |              |                       | World Explorer               |                                                 |
| The Dark Portal         | 54   53 | explore |              |                       | World Explorer               |                                                 |
| Rise of the Defiler     | 44   26 | explore |              |                       | World Explorer               |                                                 |
|                         |         | slay    |              | Adder                 | Pest Control                 |                                                 |
|                         |         | catch   |              | Adder                 | World Safari                 |                                                 |
| Dreadmaul Post          | 46   39 | explore |              |                       | World Explorer               |                                                 |
| Altar of Storms         | 37   28 | explore |              |                       | World Explorer               |                                                 |
| Surwich                 | 44   86 | explore |              |                       | World Explorer               |                                                 |
| The Tainted Forest      | 34   73 | explore |              |                       | World Explorer               |                                                 |
|                         |         | fish    |              | Raw Whitescale Salmon | The Oceanographer            | inland lakes & rivers                           |
|                         |         | fish    |              | 29 Pound Salmon       | The One That Didn't Get Away | [rare 0.01% drop rate] inland lakes and rivers  |
| The Tainted Scar        | 32   46 | explore |              |                       | World Explorer               |                                                 |