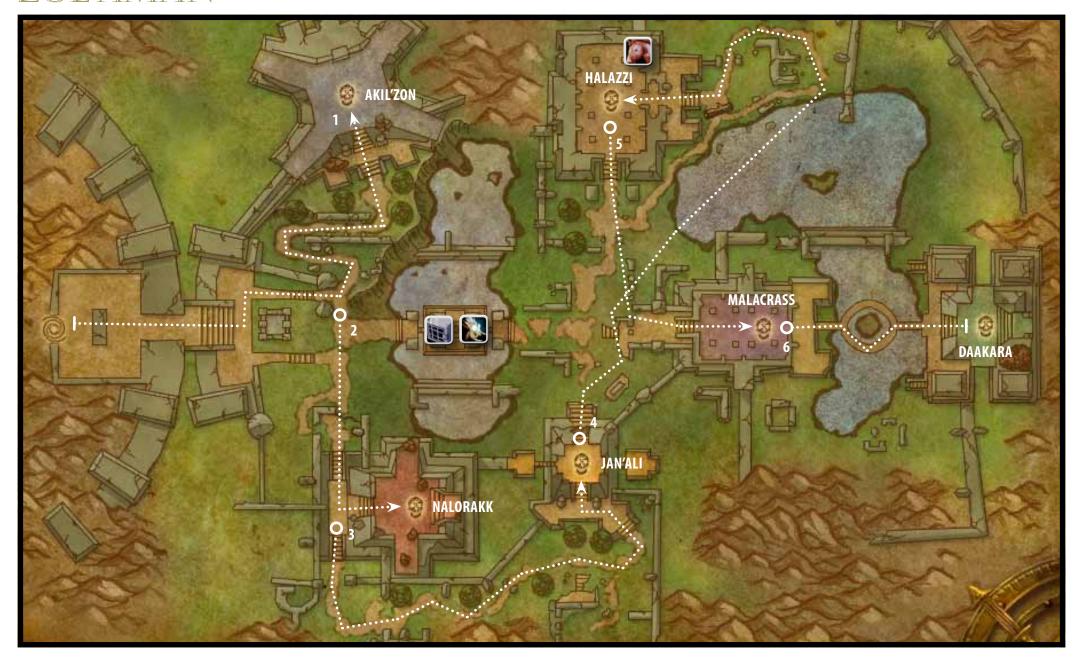

# ZUL'AMAN

| Boss               | Meta | $\checkmark$ | Detail                                                                                                                          | Achievement              | Notes                                                                                                                                                                                                                                                                                                                             |
|--------------------|------|--------------|---------------------------------------------------------------------------------------------------------------------------------|--------------------------|-----------------------------------------------------------------------------------------------------------------------------------------------------------------------------------------------------------------------------------------------------------------------------------------------------------------------------------|
| ZUL'AMAN           |      |              |                                                                                                                                 |                          |                                                                                                                                                                                                                                                                                                                                   |
| Akil'zon - Halazzi |      |              | Save all four prisoners before they are sacrificed                                                                              | Bear-ly Made It          | <ul> <li>kill Akil'zon, Nalorakk, Jan'ali &amp; Halazzi before the timer runs out</li> <li>the first two bosses add up to 10 mins each to the timer</li> <li>Nalorakk hits reasonably hard even on ilvl 450 plate</li> <li>a group of 2 or more 90s should find this easy</li> <li>water-walking across the lake helps</li> </ul> |
| Halazzi            |      |              | Amani Battle Bear                                                                                                               | Need more Saddles        | 100% from Kasha's Bag gained by completing Bear-ly Made It                                                                                                                                                                                                                                                                        |
|                    |      |              | Defeat Halazzi without killing any of his totems                                                                                | Tunnel Vision            | <ul><li>careful of your aoe/damage shields at 90</li><li>LoSing around the columns can be helpful in smaller/undergeared groups</li></ul>                                                                                                                                                                                         |
| Daakara            |      |              | Defeat Daakara                                                                                                                  | Heroic: Zul'Aman         |                                                                                                                                                                                                                                                                                                                                   |
|                    |      |              | Defeat Daakara without any player leaving the rectangular turquoise stonework inscribed on the floor in the center of his area. | Ring Out!                | <ul> <li>best method: burn, baby, burn!</li> <li>watch for Sweeping Winds during Eagle phase, the tornados will pick<br/>you up and sweep you out of the stonework if not avoided</li> </ul>                                                                                                                                      |
| Central Lake       |      |              | Un-hex all of the potential hex victims:                                                                                        | Hex Mix                  | <ul> <li>use Amani Hex Sticks that drop throughout the zone on Forest Frogs</li> <li>best drop rate from Amani'shi Wind Walkers, Protectors &amp; Scouts 30-37%</li> <li>achievement credit is given to the party no matter who uses the stick</li> <li>Hex Sticks can be bought &amp; sold on the AH</li> </ul>                  |
|                    |      |              | Melissa                                                                                                                         | Hex Mix                  |                                                                                                                                                                                                                                                                                                                                   |
|                    |      |              | Tyllan                                                                                                                          | Hex Mix                  |                                                                                                                                                                                                                                                                                                                                   |
|                    |      |              | Arinoth                                                                                                                         | Hex Mix                  |                                                                                                                                                                                                                                                                                                                                   |
|                    |      |              | Relissa                                                                                                                         | Hex Mix                  |                                                                                                                                                                                                                                                                                                                                   |
|                    |      |              | Rosa                                                                                                                            | Hex Mix                  |                                                                                                                                                                                                                                                                                                                                   |
|                    |      |              | Lenzo                                                                                                                           | Hex Mix                  |                                                                                                                                                                                                                                                                                                                                   |
|                    |      |              | Harald                                                                                                                          | Hex Mix                  |                                                                                                                                                                                                                                                                                                                                   |
|                    |      |              | Kaldrick                                                                                                                        | Hex Mix                  |                                                                                                                                                                                                                                                                                                                                   |
|                    |      |              | Micah                                                                                                                           | Hex Mix                  |                                                                                                                                                                                                                                                                                                                                   |
|                    |      |              | Eulinda                                                                                                                         | Hex Mix                  |                                                                                                                                                                                                                                                                                                                                   |
|                    |      |              | Mawago                                                                                                                          | Hex Mix                  |                                                                                                                                                                                                                                                                                                                                   |
|                    |      |              | Melasong                                                                                                                        | Hex Mix                  |                                                                                                                                                                                                                                                                                                                                   |
|                    |      |              | Mojo                                                                                                                            | That's a Lot of Pet Food | chance to drop from Forest Frogs when using Amani Hex Sticks                                                                                                                                                                                                                                                                      |