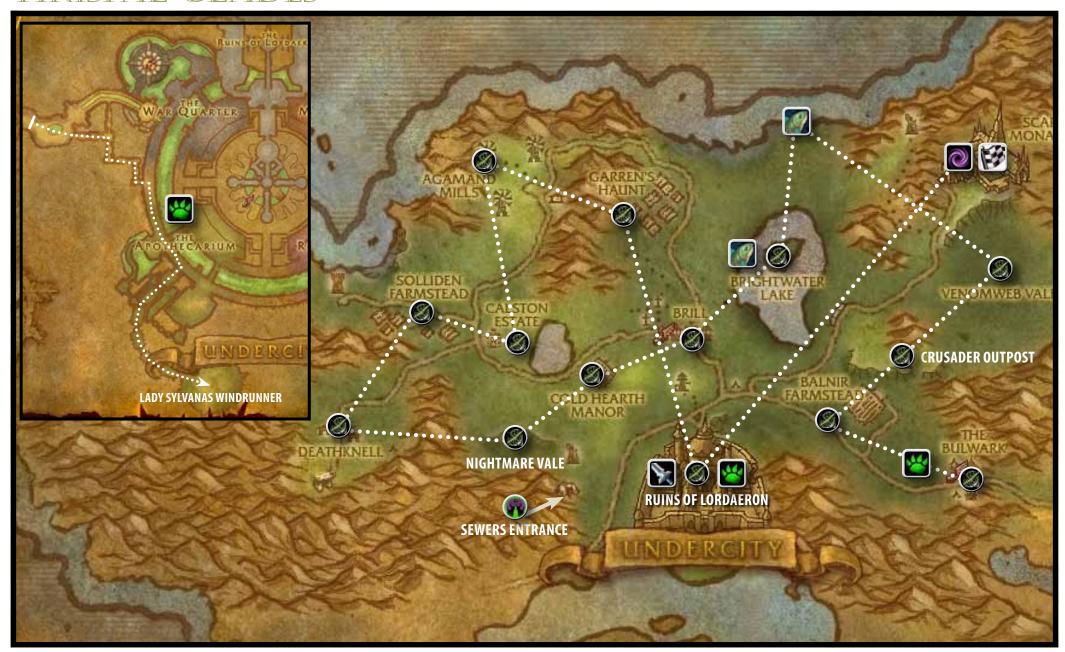

### TIRISFAL GLADES

| Area                       | WP      | Action  | $\overline{\checkmark}$ | Detail                   | Achieve                              | Notes                                                                                                                                                                                            |
|----------------------------|---------|---------|-------------------------|--------------------------|--------------------------------------|--------------------------------------------------------------------------------------------------------------------------------------------------------------------------------------------------|
| Zone-wide                  |         | battle  |                         | Win a pet battle         | World Pet Mauler                     |                                                                                                                                                                                                  |
| The Bulwark                | 83   70 | explore |                         |                          | World Explorer                       |                                                                                                                                                                                                  |
|                            |         | catch   |                         | Lost of Lordaeron        | World Safari                         | [zone-exclusive!] found zone-wide in Tirisfal and Undercity                                                                                                                                      |
| Balnir Farmstead           | 75   60 | explore |                         |                          | World Explorer                       |                                                                                                                                                                                                  |
| Crusader Outpost           | 79   55 | explore |                         |                          | World Explorer                       |                                                                                                                                                                                                  |
| Venomweb Vale              | 86   46 | explore |                         |                          | World Explorer                       |                                                                                                                                                                                                  |
|                            |         | fish    |                         | Raw Slitherskin Mackerel | The Oceanographer                    | coastal, open water                                                                                                                                                                              |
| Brightwater Lake           | 68   46 | explore |                         |                          | World Explorer                       |                                                                                                                                                                                                  |
|                            |         | fish    |                         | Sickly Looking Fish      | The Limnologist                      | inland, open water                                                                                                                                                                               |
| Brill                      | 61   51 | explore |                         |                          | World Explorer                       |                                                                                                                                                                                                  |
| Cold Hearth Manor          | 53   57 | explore |                         |                          | World Explorer                       |                                                                                                                                                                                                  |
| Nightmare Vale             | 45   66 | explore |                         |                          | World Explorer                       |                                                                                                                                                                                                  |
| Deathknell                 | 32   64 | explore |                         |                          | World Explorer                       |                                                                                                                                                                                                  |
| Solliden Farmstead         | 38   49 | explore |                         |                          | World Explorer                       |                                                                                                                                                                                                  |
| Calston Estate             | 44   53 | explore |                         |                          | World Explorer                       |                                                                                                                                                                                                  |
| Agamand Mills              | 46   33 | explore |                         |                          | World Explorer                       |                                                                                                                                                                                                  |
| Garren's Haunt             | 58   36 | explore |                         |                          | World Explorer                       |                                                                                                                                                                                                  |
| Scarlet Monastery Entrance | 83   32 | explore |                         |                          | World Explorer                       |                                                                                                                                                                                                  |
| Scarlet Watch Post         | 79   27 | explore |                         |                          |                                      |                                                                                                                                                                                                  |
| UNDERCITY                  |         |         |                         |                          |                                      |                                                                                                                                                                                                  |
| Ruins of Lordaeron         | 62   69 | explore |                         |                          | World Explorer                       | flying above the Ruins gives credit                                                                                                                                                              |
| Undercity                  |         | catch   |                         | Undercity Rat            | Big City Pet Brawler<br>World Safari | [zone-exclusive!] spawns are shared with the abundant Roaches and Maggots also found in Undercity and aren't found anywhere else. If you're not lucky enough to find one quickly, Happy Rezzing! |
|                            |         | slay    |                         | 5 Horde players          | Wrath of the Alliance                |                                                                                                                                                                                                  |
|                            |         | slay    |                         | Lady Sylvanas Windrunner | For the Alliance!                    |                                                                                                                                                                                                  |