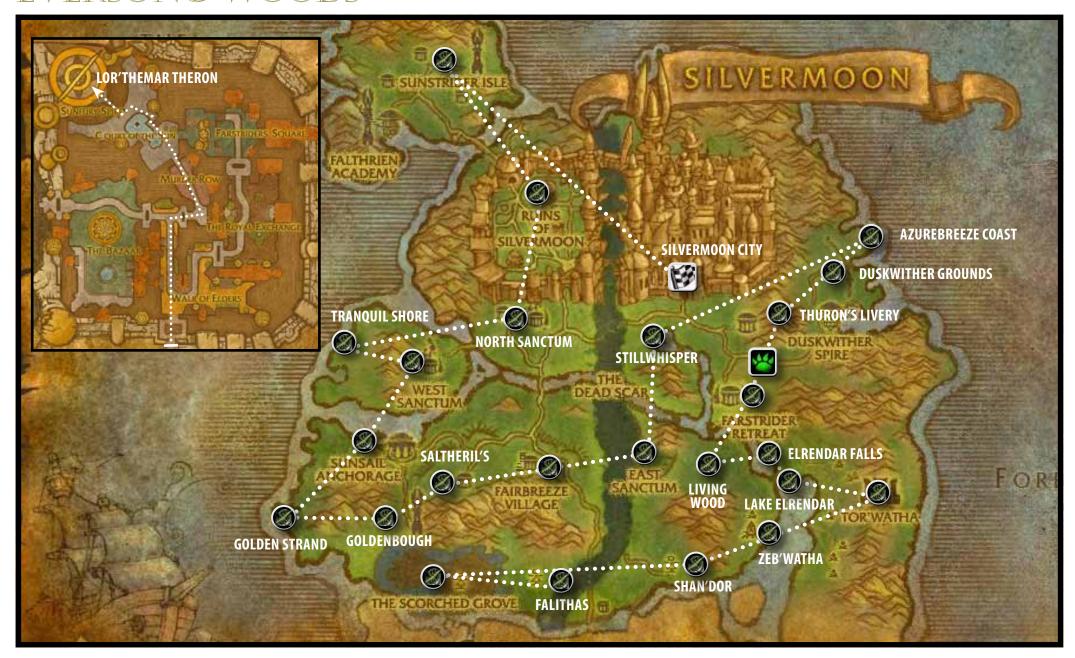

#### EVERSONG WOODS

| Area                | WP      | Action  | $\overline{\checkmark}$ | Detail            | Achieve               | Notes                               |
|---------------------|---------|---------|-------------------------|-------------------|-----------------------|-------------------------------------|
| Zone-wide           |         | battle  |                         | Win a pet battle  | World Pet Mauler      |                                     |
|                     |         | catch   |                         | Ruby Sapling      | World Safari          | [zone exclusive!]                   |
| Runestone Falithas  | 44   85 | explore |                         |                   | World Explorer        |                                     |
| The Scorched Grove  | 36   86 | explore |                         |                   | World Explorer        |                                     |
| Runestone Shan'dor  | 55   84 | explore |                         |                   | World Explorer        |                                     |
| Zeb'Watha           | 62   80 | explore |                         |                   | World Explorer        |                                     |
| Tor'Watha           | 72   75 | explore |                         |                   | World Explorer        |                                     |
| Lake Elrendar       | 66   74 | explore |                         |                   | World Explorer        |                                     |
| Elrendar Falls      | 64   70 | explore |                         |                   | World Explorer        |                                     |
| The Living Wood     | 59   72 | explore |                         |                   | World Explorer        |                                     |
| Farstrider Retreat  | 60   62 | explore |                         |                   | World Explorer        |                                     |
| Thuron's Livery     | 65   53 | explore |                         |                   | World Explorer        |                                     |
| Duskwither Grounds  | 68   47 | explore |                         |                   | World Explorer        |                                     |
| Azurebreeze Coast   | 72   45 | explore |                         |                   | World Explorer        |                                     |
| Stillwhisper Pond   | 54   55 | explore |                         |                   | World Explorer        |                                     |
| East Sanctum        | 53   70 | explore |                         |                   | World Explorer        |                                     |
| Fairbreeze Village  | 44   71 | explore |                         |                   | World Explorer        |                                     |
| Saltheril's Haven   | 38   73 | explore |                         |                   | World Explorer        |                                     |
| Goldenbough Pass    | 33   78 | explore |                         |                   | World Explorer        |                                     |
| Golden Strand       | 23   75 | explore |                         |                   | World Explorer        |                                     |
| Sunsail Anchorage   | 32   70 | explore |                         |                   | World Explorer        |                                     |
| Tranquil Shore      | 27   59 | explore |                         |                   | World Explorer        |                                     |
| West Sanctum        | 35   58 | explore |                         |                   | World Explorer        |                                     |
| North Sanctum       | 44   53 | explore |                         |                   | World Explorer        |                                     |
| Ruins of Silvermoon | 44   41 | explore |                         |                   | World Explorer        |                                     |
| Sunstrider Isle     | 34   23 | explore |                         |                   | World Explorer        |                                     |
| silvermoon city     | 7       |         |                         |                   |                       |                                     |
| Silvermoon City     | 57   41 | explore |                         |                   | World Explorer        | outside the city gates gives credit |
|                     |         | slay    |                         | 5 Horde players   | Wrath of the Alliance |                                     |
|                     | 54   20 | slay    |                         | Lor'themar Theron | For the Alliance!     |                                     |
|                     |         | battle  |                         | Rabbit            | Big City Pet Brawler  |                                     |