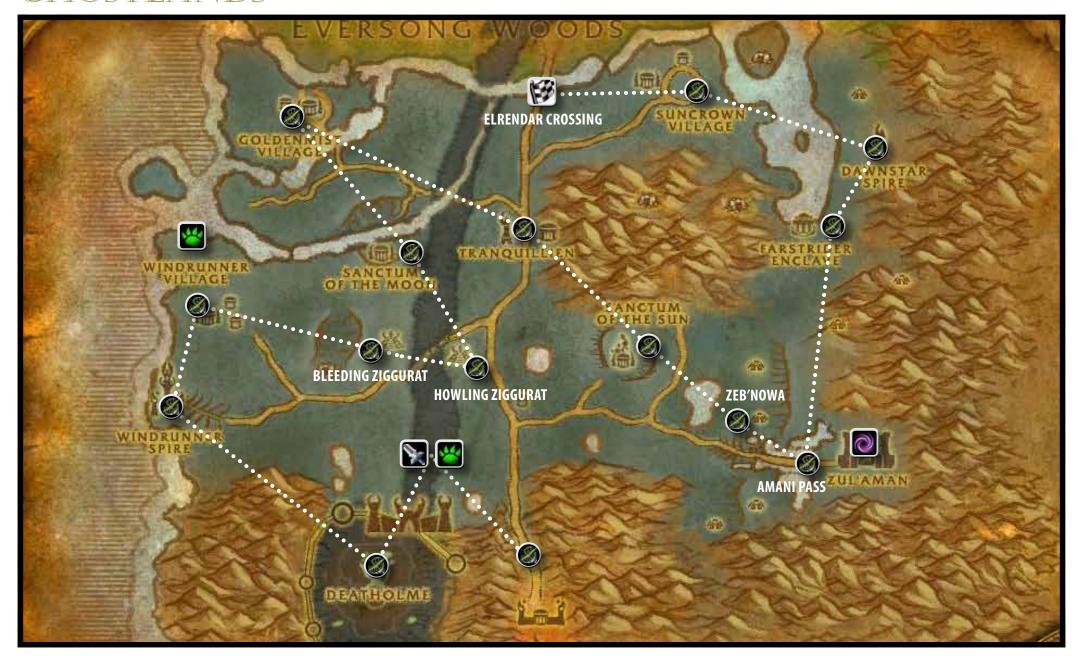

# GHOSTLANDS

| Area                | WP      | Action  | $\overline{\mathbf{V}}$ | Detail           | Achieve          | Notes                                                                  |
|---------------------|---------|---------|-------------------------|------------------|------------------|------------------------------------------------------------------------|
| Zone-wide           |         | battle  |                         | Win a pet battle | World Pet Mauler |                                                                        |
| Thalassain Pass     | 47   78 | explore |                         |                  | World Explorer   |                                                                        |
|                     |         | catch   |                         | Maggot           | World Safari     | all along the Dead Scar                                                |
|                     |         | slay    |                         | Maggot           | Pest Control     |                                                                        |
|                     |         | catch   |                         | Larva            | World Safari     | [zone exclusive!] often as a secondary pet to Maggots and Spirit Crabs |
| Deatholme           | 33   80 | explore |                         |                  | World Explorer   |                                                                        |
| Windrunner Spire    | 13   55 | explore |                         |                  | World Explorer   |                                                                        |
| Windrunner Village  | 19   43 | explore |                         |                  | World Explorer   |                                                                        |
|                     |         | catch   |                         | Spirit Crab      | World Safari     | [zone exclusive!] on the coast between Windrunner & Goldenmist         |
| Bleeding Ziggurat   | 34   47 | explore |                         |                  | World Explorer   |                                                                        |
| Howling Ziggurat    | 40   49 | explore |                         |                  | World Explorer   |                                                                        |
| Sanctum of the Moon | 33   35 | explore |                         |                  | World Explorer   |                                                                        |
| Goldenmist Village  | 26   15 | explore |                         |                  | World Explorer   |                                                                        |
| Tranquillien        | 46   33 | explore |                         |                  | World Explorer   |                                                                        |
| Sanctum of the Sun  | 55   48 | explore |                         |                  | World Explorer   |                                                                        |
| Zeb'Nowa            | 65   61 | explore |                         |                  | World Explorer   |                                                                        |
| Amani Pass          | 76   64 | explore |                         |                  | World Explorer   |                                                                        |
| Farstrider Enclave  | 72   31 | explore |                         |                  | World Explorer   |                                                                        |
| Dawnstar Spire      | 79   21 | explore |                         |                  | World Explorer   |                                                                        |
| Suncrown Village    | 61   12 | explore |                         |                  | World Explorer   |                                                                        |
| Elrendar Crossing   | 48   13 | explore |                         |                  | World Explorer   |                                                                        |