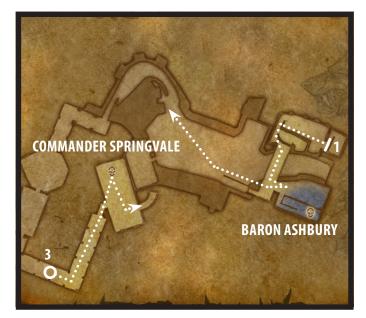

# SHADOWFANG KEEP

| Boss                 | Meta | $\square$ | Detail                                                                            | Achievement                   | Notes                                                                                                                                                                                                                                                                                                                                                                                                                                                                                                                         |
|----------------------|------|-----------|-----------------------------------------------------------------------------------|-------------------------------|-------------------------------------------------------------------------------------------------------------------------------------------------------------------------------------------------------------------------------------------------------------------------------------------------------------------------------------------------------------------------------------------------------------------------------------------------------------------------------------------------------------------------------|
| NORMAL               |      |           |                                                                                   |                               |                                                                                                                                                                                                                                                                                                                                                                                                                                                                                                                               |
| Lord Godfrey         |      |           | Defeat Lord Godfrey                                                               | Shadowfang Keep               |                                                                                                                                                                                                                                                                                                                                                                                                                                                                                                                               |
|                      |      |           | Complete the achievement Shadowfang Keep                                          | Classic Dungeonmaster         |                                                                                                                                                                                                                                                                                                                                                                                                                                                                                                                               |
| HEROIC               |      |           |                                                                                   |                               |                                                                                                                                                                                                                                                                                                                                                                                                                                                                                                                               |
| Baron Ashbury        | 0    |           | Defeat Baron Ashbury without letting him<br>heal with Stay of Execution.          | Pardon Denied                 | <ul> <li>Asphyxiate (cast every 40 -45 seconds) reduces the group to 1 HP and Stay of Execution, cast immediately afterwards, is intended to heal the group back up</li> <li>Ashbury has ~4 million hp, therefore group dps &gt; 100,000 is required to kill him before Asphyxiate</li> <li>&lt; 100,000 dps: interrupt Stay of Execution and insta heal the tank after Asphyxiate</li> </ul>                                                                                                                                 |
| Commander Springvale | •    |           | Defeat Commander Springvale without allowing him to receive Unholy Empowerment.   | To the Ground!                | <ul> <li>The achievement detail is a bit misleading as Springvale can receive Unholy Empowerment by himself</li> <li>To complete this you just need to prevent the adds from casting Unholy Power. 3 stacks = Unholy Empowerment</li> <li>Kiting him out of the room now results in Separation Anxiety, increasing his damage by 200%</li> <li>Interrupt the adds or aoe them very quickly</li> <li>Groups with good dps should be able to easily despatch his initial two adds and kill him before he spawns more</li> </ul> |
| Lord Godfrey         |      |           | Defeat Lord Godfrey                                                               | Heroic: Shadowfang Keep       |                                                                                                                                                                                                                                                                                                                                                                                                                                                                                                                               |
|                      | •    |           | Defeat 12 Bloodthirsty Ghouls with Pistol Barrage<br>and then defeat Lord Godfrey | Bullet Time                   | <ul> <li>ranged/heals stack on the stairs at the entrance to the room</li> <li>tank Godfrey at the bottom of his platform's stairs facing the ranged/heals group</li> <li>tank steps to the side just after the adds spawn and dps remain on the boss</li> <li>adds should aggro onto the healer and force them up the stairs</li> <li>Pistol Barrage starts just after the adds spawn and should take out the adds on their journey to the healer</li> <li>Rinse and repeat as many times as needed</li> </ul>               |
|                      |      |           | Complete the achievement Heroic: Shadowfang Keep                                  | Cataclysm Dungeon Hero        |                                                                                                                                                                                                                                                                                                                                                                                                                                                                                                                               |
|                      |      |           | Complete the achievement Heroic: Shadowfang Keep                                  | Defender of a Shattered World |                                                                                                                                                                                                                                                                                                                                                                                                                                                                                                                               |