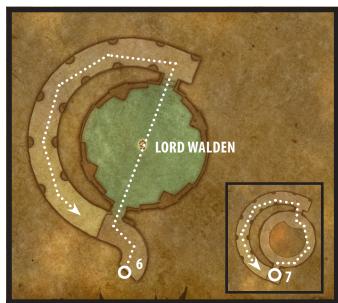

# SHADOWFANG KEEP

| Boss                 | Meta | $\square$ | Detail                                                                            | Achievement                   | Notes                                                                                                                                                                                                                                                                                                                                                                                                                                                                                                                         |
|----------------------|------|-----------|-----------------------------------------------------------------------------------|-------------------------------|-------------------------------------------------------------------------------------------------------------------------------------------------------------------------------------------------------------------------------------------------------------------------------------------------------------------------------------------------------------------------------------------------------------------------------------------------------------------------------------------------------------------------------|
| NORMAL               |      |           |                                                                                   |                               |                                                                                                                                                                                                                                                                                                                                                                                                                                                                                                                               |
| Lord Godfrey         |      |           | Defeat Lord Godfrey                                                               | Shadowfang Keep               |                                                                                                                                                                                                                                                                                                                                                                                                                                                                                                                               |
|                      |      |           | Complete the achievement Shadowfang Keep                                          | Classic Dungeonmaster         |                                                                                                                                                                                                                                                                                                                                                                                                                                                                                                                               |
| HEROIC               |      |           |                                                                                   |                               |                                                                                                                                                                                                                                                                                                                                                                                                                                                                                                                               |
| Baron Ashbury        | 0    |           | Defeat Baron Ashbury without letting him<br>heal with Stay of Execution.          | Pardon Denied                 | <ul> <li>Asphyxiate (cast every 40 -45 seconds) reduces the group to 1 HP and Stay of Execution, cast immediately afterwards, is intended to heal the group back up</li> <li>Ashbury has ~4 million hp, therefore group dps &gt; 100,000 is required to kill him before Asphyxiate</li> <li>&lt; 100,000 dps: interrupt Stay of Execution and insta heal the tank after Asphyxiate</li> </ul>                                                                                                                                 |
| Commander Springvale | •    |           | Defeat Commander Springvale without allowing him to receive Unholy Empowerment.   | To the Ground!                | <ul> <li>The achievement detail is a bit misleading as Springvale can receive Unholy Empowerment by himself</li> <li>To complete this you just need to prevent the adds from casting Unholy Power. 3 stacks = Unholy Empowerment</li> <li>Kiting him out of the room now results in Separation Anxiety, increasing his damage by 200%</li> <li>Interrupt the adds or aoe them very quickly</li> <li>Groups with good dps should be able to easily despatch his initial two adds and kill him before he spawns more</li> </ul> |
| Lord Godfrey         |      |           | Defeat Lord Godfrey                                                               | Heroic: Shadowfang Keep       |                                                                                                                                                                                                                                                                                                                                                                                                                                                                                                                               |
|                      | •    |           | Defeat 12 Bloodthirsty Ghouls with Pistol Barrage<br>and then defeat Lord Godfrey | Bullet Time                   | <ul> <li>ranged/heals stack on the stairs at the entrance to the room</li> <li>tank Godfrey at the bottom of his platform's stairs facing the ranged/heals group</li> <li>tank steps to the side just after the adds spawn and dps remain on the boss</li> <li>adds should aggro onto the healer and force them up the stairs</li> <li>Pistol Barrage starts just after the adds spawn and should take out the adds on their journey to the healer</li> <li>Rinse and repeat as many times as needed</li> </ul>               |
|                      |      |           | Complete the achievement Heroic: Shadowfang Keep                                  | Cataclysm Dungeon Hero        |                                                                                                                                                                                                                                                                                                                                                                                                                                                                                                                               |
|                      |      |           | Complete the achievement Heroic: Shadowfang Keep                                  | Defender of a Shattered World |                                                                                                                                                                                                                                                                                                                                                                                                                                                                                                                               |