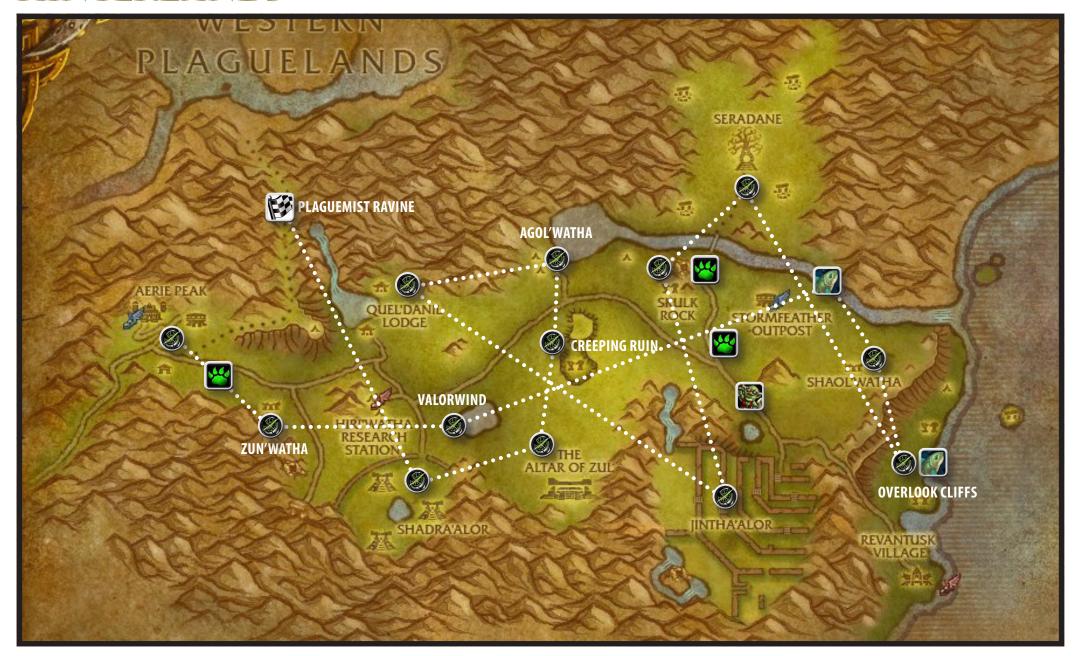

#### HINTERLANDS

| Area                 | WP      | Action  | $\checkmark$ | Item                                          | Achieve           | Detail                                                       |
|----------------------|---------|---------|--------------|-----------------------------------------------|-------------------|--------------------------------------------------------------|
| Zone-wide            |         | quest   |              | Complete 30 quests                            | The Loremaster    |                                                              |
|                      |         | battle  |              | Win a pet battle                              | World Pet Mauler  |                                                              |
| Aerie Peak           | 12   46 | explore |              |                                               | World Explorer    |                                                              |
|                      |         | catch   |              | Hare                                          | World Safari      | zone-wide                                                    |
| Zun'watha            | 22   57 | explore |              |                                               | World Explorer    |                                                              |
| Valorwind Lake       | 41   59 | explore |              |                                               | World Explorer    |                                                              |
| Stormfeather Outpost |         | catch   |              | Brown Marmot                                  | World Safari      | eastern half of the zone                                     |
|                      |         | fish    |              | Mithril Head Trout                            | The Limnologist   | 60% drop rate, inland lakes & rivers                         |
| Shaol'watha          | 72   53 | explore |              |                                               | World Explorer    |                                                              |
| The Overlook Cliffs  | 76   59 | explore |              |                                               | World Explorer    |                                                              |
|                      |         | fish    |              | Raw Rockscale Cod                             | The Oceanographer | 55% drop rate, coastal Open Water                            |
|                      |         | fish    |              | Raw Spotted Yellowtail                        | The Oceanographer | 40% drop rate, coastal Open Water                            |
| Seradane             | 63   26 | explore |              |                                               | World Explorer    |                                                              |
| Skulk Rock           | 58   41 | explore |              |                                               | World Explorer    |                                                              |
|                      |         | catch   |              | Jade Oozeling                                 | World Safari      | [zone exclusive!] inside the cave and just outside the mouth |
|                      |         | quest   |              | David Kosse <master pet="" tamer=""></master> | Taming the World  | between Stormfeather & Jinth'alor Pet Level: 13              |
| Jintha'Alor          | 63   73 | explore |              |                                               | World Explorer    |                                                              |
| Quel'Danil Lodge     | 32   46 | explore |              |                                               | World Explorer    |                                                              |
| Agol'watha           | 46   40 | explore |              |                                               | World Explorer    |                                                              |
| The Creeping Ruin    | 49   50 | explore |              |                                               | World Explorer    |                                                              |
| The Altar of Zul     | 48   68 | explore |              |                                               | World Explorer    |                                                              |
| Shadra'Alor          | 34   71 | explore |              |                                               | World Explorer    |                                                              |
| Plaguemist Ravine    | 24   36 | explore |              |                                               | World Explorer    |                                                              |