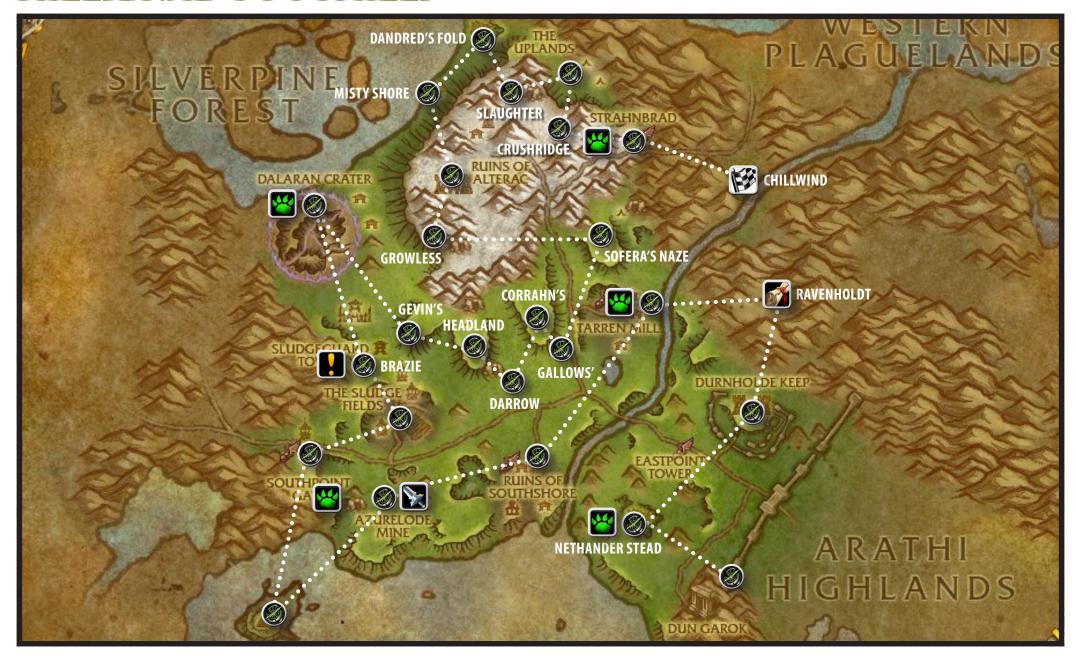

#### HILLSBRAD FOOTHILLS

| Area                | WP      | Action       | $\overline{\mathbf{V}}$ | Detail                    | Achieve                     | Notes                                                           |
|---------------------|---------|--------------|-------------------------|---------------------------|-----------------------------|-----------------------------------------------------------------|
| Zone-wide           |         | battle       |                         | Win a pet battle          | World Pet Mauler            |                                                                 |
|                     |         | drop         |                         | Cat Carrier (Black Tabby) | That's a Lot of Pet Food    | zone drop, best rate 0.03% Mudsnout Gnoll near Azurelode        |
| Dun Garok           | 62   84 | explore      |                         |                           | World Explorer              |                                                                 |
|                     |         | catch        |                         | Red-tailed Chipmunk       | World Safari                | zone-wide pet                                                   |
| Nethander Stead     | 58   73 | explore      |                         |                           | World Explorer              |                                                                 |
| Durnholde Keep      | 68   60 | explore      |                         |                           | World Explorer              |                                                                 |
| Ravenholdt Manor    | 71   45 | buy*         |                         | Recipe: Thistle Tea       | Ironpaw Chef                | Vendor: Smudge Thunderwood (only available to Rogues)           |
| Tarren Mill         | 55   47 | explore      |                         |                           | World Explorer              |                                                                 |
|                     |         | catch        |                         | Maggot                    | World Safari                | also in Southshore Ruins and The Sludge Fields                  |
| Ruins of Southshore | 48   70 | explore      |                         |                           | Surveying the Damage        |                                                                 |
| Azurelode Mine      | 35   47 | explore      |                         |                           | World Explorer              |                                                                 |
|                     |         | slay + catch |                         | Spider                    | Pest Control & World Safari | inside the mine                                                 |
|                     |         | catch        |                         | Infested Bear Cub         | World Safari                | [zone exclusive!] slay 'Mama Bears without cubs to force spawn: |
| Purgation Isle      | 26   86 | explore      |                         |                           | World Explorer              |                                                                 |
| Southpoint Gate     | 30   63 | explore      |                         |                           | World Explorer              |                                                                 |
| The Sludge Fields   | 37   60 | explore      |                         |                           | World Explorer              |                                                                 |
| Brazie Farmstead    | 34   74 | explore      |                         |                           | World Explorer              |                                                                 |
|                     |         | quest        |                         | Brazie's Sunflower Seeds  | That's a Lot of Pet Food    | Quest Reward: Lawn of the Dead                                  |
| Dalaran Crater      | 30   37 | explore      |                         |                           | World Explorer              |                                                                 |
|                     |         | catch        |                         | Lofty Libram              | World Safari                | [zone exclusive!] can be scarce                                 |
| Gevin's Naze        | 39   48 | explore      |                         |                           | World Explorer              |                                                                 |
| The Headland        | 44   50 | explore      |                         |                           | World Explorer              |                                                                 |
| Darrow Hill         | 45   57 | explore      |                         |                           | World Explorer              |                                                                 |
| Corrahn's Dagger    | 50   47 | explore      |                         |                           | World Explorer              |                                                                 |
| Gallows' Corner     | 51   31 | explore      |                         |                           | World Explorer              |                                                                 |
| Sofera's Naze       | 55   37 | explore      |                         |                           | World Explorer              |                                                                 |
| Growless Cave       | 43   38 | explore      |                         |                           | World Explorer              |                                                                 |
| Ruins of Alterac    | 43   30 | explore      |                         |                           | World Explorer              |                                                                 |
| Misty Shore         | 40   18 | explore      |                         |                           | World Explorer              |                                                                 |
| Dandred's Fold      | 44   9  | explore      |                         |                           | World Explorer              |                                                                 |
| Slaughter Hollow    | 48   19 | explore      |                         |                           | World Explorer              |                                                                 |
|                     |         | catch        |                         | Snowshoe Hare             | World Safari                | common as a 2nd pet between Slaughter Hollow & Chillwind        |
| The Uplands         | 51   14 | explore      |                         |                           | World Explorer              |                                                                 |
| Crushridge Hold     | 52   23 | explore      |                         |                           | World Explorer              |                                                                 |
| Strahnbrad          |         | explore      |                         |                           | World Explorer              |                                                                 |
| Chillwind Point     |         | explore      |                         |                           | World Explorer              |                                                                 |

## SILVERPINE FOREST

| Area                   | WP      | Action  | $\overline{\checkmark}$ | Item              | Achieve              | Detail                      |
|------------------------|---------|---------|-------------------------|-------------------|----------------------|-----------------------------|
| Zone-wide              |         | battle  |                         | Win a pet battle  | World Pet Mauler     |                             |
| Ambermill              | 61   63 | explore |                         |                   | World Explorer       |                             |
|                        |         | catch   |                         | Blighted Squirrel | World Safari         | [zone exclusive!] zone-wide |
| Deep Elem Mine         | 56   47 | explore |                         |                   | World Explorer       |                             |
| Fenris Isle            | 67   28 | explore |                         |                   | World Explorer       |                             |
| The Decript Fields     | 54   34 | explore |                         |                   | World Explorer       |                             |
| Valgan's Field         | 53   25 | explore |                         |                   | World Explorer       |                             |
| Forsaken High Command  | 57   10 | explore |                         |                   | World Explorer       |                             |
| Forsaken Rear Guard    | 44   20 | explore |                         |                   | World Explorer       |                             |
| The Skittering Dark    | 35   14 | explore |                         |                   | World Explorer       |                             |
| North Tide's Run       | 34   20 | explore |                         |                   | World Explorer       |                             |
| North Tide's Beachhead | 38   27 | explore |                         |                   | World Explorer       |                             |
| The Sepulcher          | 44   41 | explore |                         |                   | World Explorer       |                             |
| Olsen's Farthing       | 45   51 | explore |                         |                   | World Explorer       |                             |
| The Forsaken Front     | 50   68 | explore |                         |                   | World Explorer       |                             |
| The Battlefront        | 45   76 | explore |                         |                   | World Explorer       |                             |
|                        |         | catch   |                         | Infected Fawn     | World Safari         | zone-wide                   |
| The Greymane Wall      |         | explore |                         |                   | Surveying the Damage |                             |
| Shadowfang Keep        | 44   67 | explore |                         |                   | World Explorer       |                             |