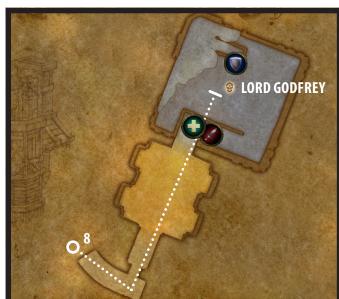

# SHADOWFANG KEEP

| Boss                 | Meta | $\square$ | Detail                                                                            | Achievement                   | Notes                                                                                                                                                                                                                                                                                                                                                                                                                                                                                                                         |
|----------------------|------|-----------|-----------------------------------------------------------------------------------|-------------------------------|-------------------------------------------------------------------------------------------------------------------------------------------------------------------------------------------------------------------------------------------------------------------------------------------------------------------------------------------------------------------------------------------------------------------------------------------------------------------------------------------------------------------------------|
| NORMAL               |      |           |                                                                                   |                               |                                                                                                                                                                                                                                                                                                                                                                                                                                                                                                                               |
| Lord Godfrey         |      |           | Defeat Lord Godfrey                                                               | Shadowfang Keep               |                                                                                                                                                                                                                                                                                                                                                                                                                                                                                                                               |
|                      |      |           | Complete the achievement Shadowfang Keep                                          | Classic Dungeonmaster         |                                                                                                                                                                                                                                                                                                                                                                                                                                                                                                                               |
| HEROIC               |      |           |                                                                                   |                               |                                                                                                                                                                                                                                                                                                                                                                                                                                                                                                                               |
| Baron Ashbury        | 0    |           | Defeat Baron Ashbury without letting him<br>heal with Stay of Execution.          | Pardon Denied                 | <ul> <li>Asphyxiate (cast every 40 -45 seconds) reduces the group to 1 HP and Stay of Execution, cast immediately afterwards, is intended to heal the group back up</li> <li>Ashbury has ~4 million hp, therefore group dps &gt; 100,000 is required to kill him before Asphyxiate</li> <li>&lt; 100,000 dps: interrupt Stay of Execution and insta heal the tank after Asphyxiate</li> </ul>                                                                                                                                 |
| Commander Springvale | •    |           | Defeat Commander Springvale without allowing him to receive Unholy Empowerment.   | To the Ground!                | <ul> <li>The achievement detail is a bit misleading as Springvale can receive Unholy Empowerment by himself</li> <li>To complete this you just need to prevent the adds from casting Unholy Power. 3 stacks = Unholy Empowerment</li> <li>Kiting him out of the room now results in Separation Anxiety, increasing his damage by 200%</li> <li>Interrupt the adds or aoe them very quickly</li> <li>Groups with good dps should be able to easily despatch his initial two adds and kill him before he spawns more</li> </ul> |
| Lord Godfrey         |      |           | Defeat Lord Godfrey                                                               | Heroic: Shadowfang Keep       |                                                                                                                                                                                                                                                                                                                                                                                                                                                                                                                               |
|                      | •    |           | Defeat 12 Bloodthirsty Ghouls with Pistol Barrage<br>and then defeat Lord Godfrey | Bullet Time                   | <ul> <li>ranged/heals stack on the stairs at the entrance to the room</li> <li>tank Godfrey at the bottom of his platform's stairs facing the ranged/heals group</li> <li>tank steps to the side just after the adds spawn and dps remain on the boss</li> <li>adds should aggro onto the healer and force them up the stairs</li> <li>Pistol Barrage starts just after the adds spawn and should take out the adds on their journey to the healer</li> <li>Rinse and repeat as many times as needed</li> </ul>               |
|                      |      |           | Complete the achievement Heroic: Shadowfang Keep                                  | Cataclysm Dungeon Hero        |                                                                                                                                                                                                                                                                                                                                                                                                                                                                                                                               |
|                      |      |           | Complete the achievement Heroic: Shadowfang Keep                                  | Defender of a Shattered World |                                                                                                                                                                                                                                                                                                                                                                                                                                                                                                                               |