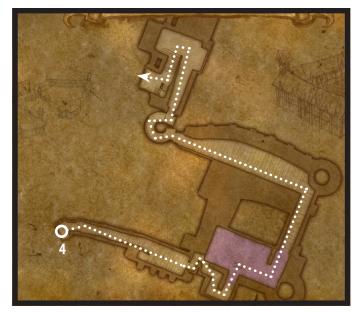

# SHADOWFANG KEEP

| Boss                 | Meta | $\square$ | Detail                                                                            | Achievement                   | Notes                                                                                                                                                                                                                                                                                                                                                                                                                                                                                                                         |
|----------------------|------|-----------|-----------------------------------------------------------------------------------|-------------------------------|-------------------------------------------------------------------------------------------------------------------------------------------------------------------------------------------------------------------------------------------------------------------------------------------------------------------------------------------------------------------------------------------------------------------------------------------------------------------------------------------------------------------------------|
| NORMAL               |      |           |                                                                                   |                               |                                                                                                                                                                                                                                                                                                                                                                                                                                                                                                                               |
| Lord Godfrey         |      |           | Defeat Lord Godfrey                                                               | Shadowfang Keep               |                                                                                                                                                                                                                                                                                                                                                                                                                                                                                                                               |
|                      |      |           | Complete the achievement Shadowfang Keep                                          | Classic Dungeonmaster         |                                                                                                                                                                                                                                                                                                                                                                                                                                                                                                                               |
| HEROIC               |      |           |                                                                                   |                               |                                                                                                                                                                                                                                                                                                                                                                                                                                                                                                                               |
| Baron Ashbury        | 0    |           | Defeat Baron Ashbury without letting him<br>heal with Stay of Execution.          | Pardon Denied                 | <ul> <li>Asphyxiate (cast every 40 -45 seconds) reduces the group to 1 HP and Stay of Execution, cast immediately afterwards, is intended to heal the group back up</li> <li>Ashbury has ~4 million hp, therefore group dps &gt; 100,000 is required to kill him before Asphyxiate</li> <li>&lt; 100,000 dps: interrupt Stay of Execution and insta heal the tank after Asphyxiate</li> </ul>                                                                                                                                 |
| Commander Springvale | •    |           | Defeat Commander Springvale without allowing him to receive Unholy Empowerment.   | To the Ground!                | <ul> <li>The achievement detail is a bit misleading as Springvale can receive Unholy Empowerment by himself</li> <li>To complete this you just need to prevent the adds from casting Unholy Power. 3 stacks = Unholy Empowerment</li> <li>Kiting him out of the room now results in Separation Anxiety, increasing his damage by 200%</li> <li>Interrupt the adds or aoe them very quickly</li> <li>Groups with good dps should be able to easily despatch his initial two adds and kill him before he spawns more</li> </ul> |
| Lord Godfrey         |      |           | Defeat Lord Godfrey                                                               | Heroic: Shadowfang Keep       |                                                                                                                                                                                                                                                                                                                                                                                                                                                                                                                               |
|                      | •    |           | Defeat 12 Bloodthirsty Ghouls with Pistol Barrage<br>and then defeat Lord Godfrey | Bullet Time                   | <ul> <li>ranged/heals stack on the stairs at the entrance to the room</li> <li>tank Godfrey at the bottom of his platform's stairs facing the ranged/heals group</li> <li>tank steps to the side just after the adds spawn and dps remain on the boss</li> <li>adds should aggro onto the healer and force them up the stairs</li> <li>Pistol Barrage starts just after the adds spawn and should take out the adds on their journey to the healer</li> <li>Rinse and repeat as many times as needed</li> </ul>               |
|                      |      |           | Complete the achievement Heroic: Shadowfang Keep                                  | Cataclysm Dungeon Hero        |                                                                                                                                                                                                                                                                                                                                                                                                                                                                                                                               |
|                      |      |           | Complete the achievement Heroic: Shadowfang Keep                                  | Defender of a Shattered World |                                                                                                                                                                                                                                                                                                                                                                                                                                                                                                                               |