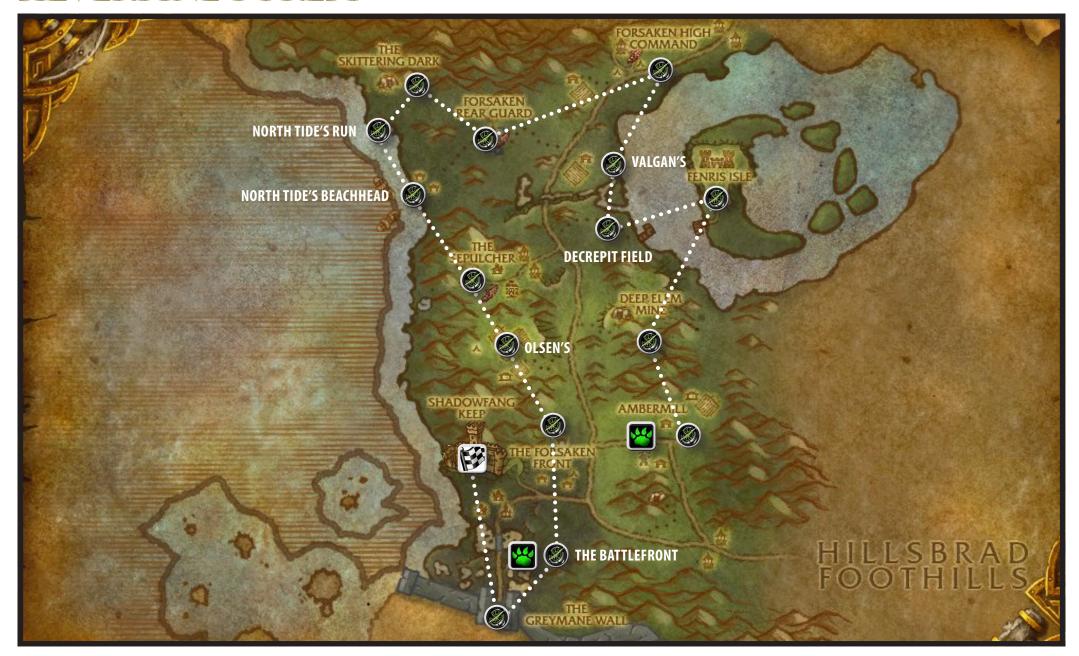

## SILVERPINE FOREST

| Area                   | WP      | Action  | $\overline{\checkmark}$ | Item              | Achieve              | Detail                      |
|------------------------|---------|---------|-------------------------|-------------------|----------------------|-----------------------------|
| Zone-wide              |         | battle  |                         | Win a pet battle  | World Pet Mauler     |                             |
| Ambermill              | 61   63 | explore |                         |                   | World Explorer       |                             |
|                        |         | catch   |                         | Blighted Squirrel | World Safari         | [zone exclusive!] zone-wide |
| Deep Elem Mine         | 56   47 | explore |                         |                   | World Explorer       |                             |
| Fenris Isle            | 67   28 | explore |                         |                   | World Explorer       |                             |
| The Decript Fields     | 54   34 | explore |                         |                   | World Explorer       |                             |
| Valgan's Field         | 53   25 | explore |                         |                   | World Explorer       |                             |
| Forsaken High Command  | 57   10 | explore |                         |                   | World Explorer       |                             |
| Forsaken Rear Guard    | 44   20 | explore |                         |                   | World Explorer       |                             |
| The Skittering Dark    | 35   14 | explore |                         |                   | World Explorer       |                             |
| North Tide's Run       | 34   20 | explore |                         |                   | World Explorer       |                             |
| North Tide's Beachhead | 38   27 | explore |                         |                   | World Explorer       |                             |
| The Sepulcher          | 44   41 | explore |                         |                   | World Explorer       |                             |
| Olsen's Farthing       | 45   51 | explore |                         |                   | World Explorer       |                             |
| The Forsaken Front     | 50   68 | explore |                         |                   | World Explorer       |                             |
| The Battlefront        | 45   76 | explore |                         |                   | World Explorer       |                             |
|                        |         | catch   |                         | Infected Fawn     | World Safari         | zone-wide                   |
| The Greymane Wall      |         | explore |                         |                   | Surveying the Damage |                             |
| Shadowfang Keep        | 44   67 | explore |                         |                   | World Explorer       |                             |