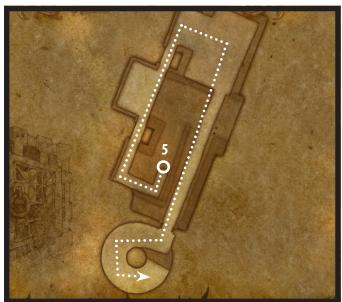

# SHADOWFANG KEEP

| Boss                 | Meta | $\square$ | Detail                                                                            | Achievement                   | Notes                                                                                                                                                                                                                                                                                                                                                                                                                                                                                                                         |
|----------------------|------|-----------|-----------------------------------------------------------------------------------|-------------------------------|-------------------------------------------------------------------------------------------------------------------------------------------------------------------------------------------------------------------------------------------------------------------------------------------------------------------------------------------------------------------------------------------------------------------------------------------------------------------------------------------------------------------------------|
| NORMAL               |      |           |                                                                                   |                               |                                                                                                                                                                                                                                                                                                                                                                                                                                                                                                                               |
| Lord Godfrey         |      |           | Defeat Lord Godfrey                                                               | Shadowfang Keep               |                                                                                                                                                                                                                                                                                                                                                                                                                                                                                                                               |
|                      |      |           | Complete the achievement Shadowfang Keep                                          | Classic Dungeonmaster         |                                                                                                                                                                                                                                                                                                                                                                                                                                                                                                                               |
| HEROIC               |      |           |                                                                                   |                               |                                                                                                                                                                                                                                                                                                                                                                                                                                                                                                                               |
| Baron Ashbury        | 0    |           | Defeat Baron Ashbury without letting him<br>heal with Stay of Execution.          | Pardon Denied                 | <ul> <li>Asphyxiate (cast every 40 -45 seconds) reduces the group to 1 HP and Stay of Execution, cast immediately afterwards, is intended to heal the group back up</li> <li>Ashbury has ~4 million hp, therefore group dps &gt; 100,000 is required to kill him before Asphyxiate</li> <li>&lt; 100,000 dps: interrupt Stay of Execution and insta heal the tank after Asphyxiate</li> </ul>                                                                                                                                 |
| Commander Springvale | •    |           | Defeat Commander Springvale without allowing him to receive Unholy Empowerment.   | To the Ground!                | <ul> <li>The achievement detail is a bit misleading as Springvale can receive Unholy Empowerment by himself</li> <li>To complete this you just need to prevent the adds from casting Unholy Power. 3 stacks = Unholy Empowerment</li> <li>Kiting him out of the room now results in Separation Anxiety, increasing his damage by 200%</li> <li>Interrupt the adds or aoe them very quickly</li> <li>Groups with good dps should be able to easily despatch his initial two adds and kill him before he spawns more</li> </ul> |
| Lord Godfrey         |      |           | Defeat Lord Godfrey                                                               | Heroic: Shadowfang Keep       |                                                                                                                                                                                                                                                                                                                                                                                                                                                                                                                               |
|                      | •    |           | Defeat 12 Bloodthirsty Ghouls with Pistol Barrage<br>and then defeat Lord Godfrey | Bullet Time                   | <ul> <li>ranged/heals stack on the stairs at the entrance to the room</li> <li>tank Godfrey at the bottom of his platform's stairs facing the ranged/heals group</li> <li>tank steps to the side just after the adds spawn and dps remain on the boss</li> <li>adds should aggro onto the healer and force them up the stairs</li> <li>Pistol Barrage starts just after the adds spawn and should take out the adds on their journey to the healer</li> <li>Rinse and repeat as many times as needed</li> </ul>               |
|                      |      |           | Complete the achievement Heroic: Shadowfang Keep                                  | Cataclysm Dungeon Hero        |                                                                                                                                                                                                                                                                                                                                                                                                                                                                                                                               |
|                      |      |           | Complete the achievement Heroic: Shadowfang Keep                                  | Defender of a Shattered World |                                                                                                                                                                                                                                                                                                                                                                                                                                                                                                                               |