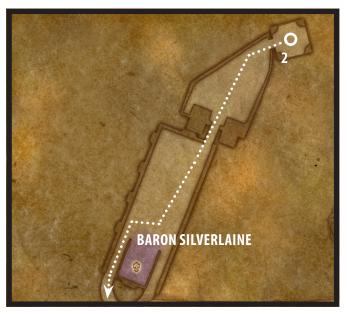

# SHADOWFANG KEEP

| Boss                 | Meta | $\square$ | Detail                                                                            | Achievement                   | Notes                                                                                                                                                                                                                                                                                                                                                                                                                                                                                                                         |
|----------------------|------|-----------|-----------------------------------------------------------------------------------|-------------------------------|-------------------------------------------------------------------------------------------------------------------------------------------------------------------------------------------------------------------------------------------------------------------------------------------------------------------------------------------------------------------------------------------------------------------------------------------------------------------------------------------------------------------------------|
| NORMAL               |      |           |                                                                                   |                               |                                                                                                                                                                                                                                                                                                                                                                                                                                                                                                                               |
| Lord Godfrey         |      |           | Defeat Lord Godfrey                                                               | Shadowfang Keep               |                                                                                                                                                                                                                                                                                                                                                                                                                                                                                                                               |
|                      |      |           | Complete the achievement Shadowfang Keep                                          | Classic Dungeonmaster         |                                                                                                                                                                                                                                                                                                                                                                                                                                                                                                                               |
| HEROIC               |      |           |                                                                                   |                               |                                                                                                                                                                                                                                                                                                                                                                                                                                                                                                                               |
| Baron Ashbury        | 0    |           | Defeat Baron Ashbury without letting him<br>heal with Stay of Execution.          | Pardon Denied                 | <ul> <li>Asphyxiate (cast every 40 -45 seconds) reduces the group to 1 HP and Stay of Execution, cast immediately afterwards, is intended to heal the group back up</li> <li>Ashbury has ~4 million hp, therefore group dps &gt; 100,000 is required to kill him before Asphyxiate</li> <li>&lt; 100,000 dps: interrupt Stay of Execution and insta heal the tank after Asphyxiate</li> </ul>                                                                                                                                 |
| Commander Springvale | •    |           | Defeat Commander Springvale without allowing him to receive Unholy Empowerment.   | To the Ground!                | <ul> <li>The achievement detail is a bit misleading as Springvale can receive Unholy Empowerment by himself</li> <li>To complete this you just need to prevent the adds from casting Unholy Power. 3 stacks = Unholy Empowerment</li> <li>Kiting him out of the room now results in Separation Anxiety, increasing his damage by 200%</li> <li>Interrupt the adds or aoe them very quickly</li> <li>Groups with good dps should be able to easily despatch his initial two adds and kill him before he spawns more</li> </ul> |
| Lord Godfrey         |      |           | Defeat Lord Godfrey                                                               | Heroic: Shadowfang Keep       |                                                                                                                                                                                                                                                                                                                                                                                                                                                                                                                               |
|                      | •    |           | Defeat 12 Bloodthirsty Ghouls with Pistol Barrage<br>and then defeat Lord Godfrey | Bullet Time                   | <ul> <li>ranged/heals stack on the stairs at the entrance to the room</li> <li>tank Godfrey at the bottom of his platform's stairs facing the ranged/heals group</li> <li>tank steps to the side just after the adds spawn and dps remain on the boss</li> <li>adds should aggro onto the healer and force them up the stairs</li> <li>Pistol Barrage starts just after the adds spawn and should take out the adds on their journey to the healer</li> <li>Rinse and repeat as many times as needed</li> </ul>               |
|                      |      |           | Complete the achievement Heroic: Shadowfang Keep                                  | Cataclysm Dungeon Hero        |                                                                                                                                                                                                                                                                                                                                                                                                                                                                                                                               |
|                      |      |           | Complete the achievement Heroic: Shadowfang Keep                                  | Defender of a Shattered World |                                                                                                                                                                                                                                                                                                                                                                                                                                                                                                                               |