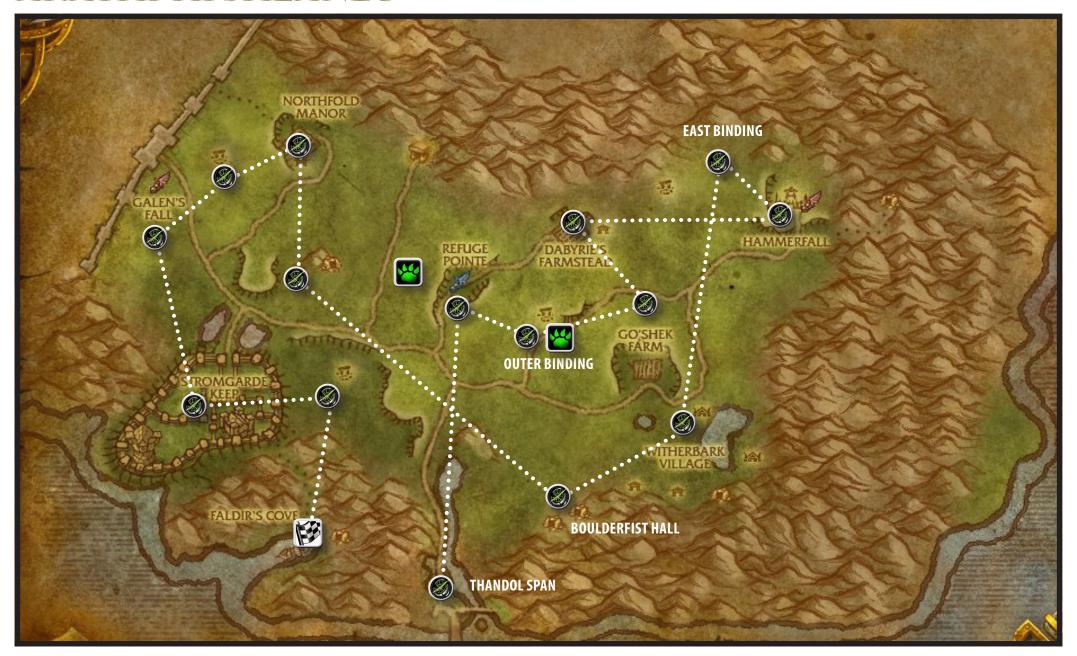

### ARATHI HIGHLANDS

| Area                    | WP Action     | $\overline{\checkmark}$ | Item                           | Achieve          | Detail                                                                         |
|-------------------------|---------------|-------------------------|--------------------------------|------------------|--------------------------------------------------------------------------------|
| Zone-wide               | quest         |                         | Complete 18 quests             | The Loremaster   |                                                                                |
|                         | battle        |                         | Win a pet battle               | World Pet Mauler |                                                                                |
| Thandol Span            | 39 89 explore |                         |                                | World Explorer   |                                                                                |
|                         | catch         |                         | Prairie Dog                    | World Safari     | more common in Durotar                                                         |
|                         | catch         |                         | Grasslands Cottontail          | World Safari     |                                                                                |
| Refuge Point            | 40 47 explore |                         |                                | World Explorer   |                                                                                |
|                         | 39 48 buy     |                         | Recipe: Barbecued Buzzard Wing | Ironpaw Chef     | Vendor: Narj Deepslice                                                         |
| Circle of Outer Binding | 47 52 explore |                         |                                | World Explorer   |                                                                                |
|                         | 46 52 catch   |                         | Tiny Twister                   | World Safari     | [zone exclusive!] scarce but can be spawned by battling other pets in the zone |
| Go'Shek Farm            | 56 58 explore |                         |                                | World Explorer   |                                                                                |
| Dabyrie's Farmstead     | 50 40 explore |                         |                                | World Explorer   |                                                                                |
| Hammerfall              | 69 36 explore |                         |                                | World Explorer   |                                                                                |
| Circle of East Binding  | 58 35 explore |                         |                                | World Explorer   |                                                                                |
| Witherbark Village      | 60 73 explore |                         |                                | World Explorer   |                                                                                |
| Boulderfist Hall        | 49 78 explore |                         |                                | World Explorer   |                                                                                |
| Boulder'gor             | 28 45 explore |                         |                                | World Explorer   |                                                                                |
| Northfold Manor         | 26 29 explore |                         |                                | World Explorer   |                                                                                |
| Circle of West Binding  | 18 31 explore |                         |                                | World Explorer   |                                                                                |
| Galen's Fall            | 13 36 explore |                         |                                | World Explorer   |                                                                                |
| Stormgarde Keep         | 19 62 explore |                         |                                | World Explorer   |                                                                                |
| Circle of Inner Binding | 29 59 explore |                         |                                | World Explorer   |                                                                                |
| Faldir's Cove           | 24 81 explore |                         |                                | World Explorer   |                                                                                |